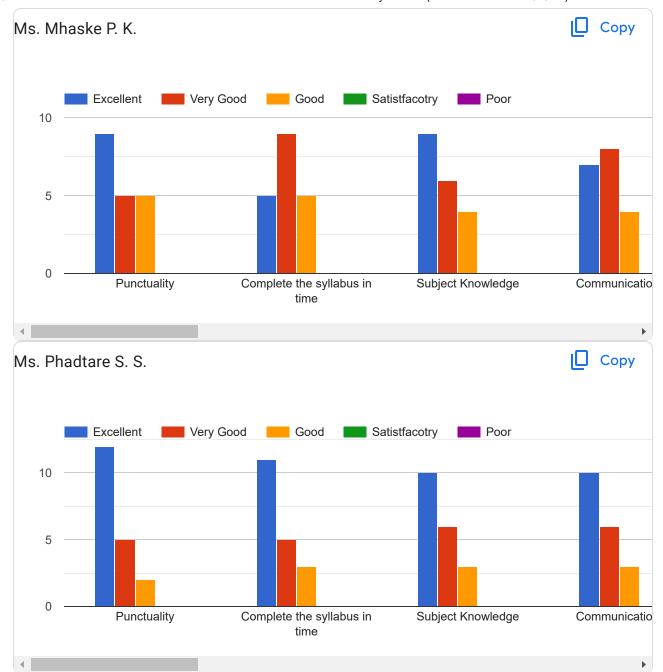

n Sachin Jadhav                                    |
| Dhamal Atharv Santosh                                    |
| Yadav Namrata Ashok                                      |
| Pandit Sayuri Vinod                                      |
| Jadhavar Abhilasha Murlidhar                             |
| Divekar Yash Kailas                                      |
| Lohakare Siddhi Ravindra                                 |
| Yadav Anushka Santosh                                    |
| Pawar Nikita Dagadu                                      |
| Bharambe Sachin Ghanshyam                                |
| Gadhave Vaishnavi Nitin                                  |
| Modak Shravani Popat                                     |
| Inamke vaishnavi dattatray  SALUNKE NIRSHAR SUVALAL      |





















This content is neither created nor endorsed by Google. Report Abuse - Terms of Service - Privacy Policy





# Feedback Form for Teacher Evaluation by Student (Second Year B. Pharm 2023-24) Sem-IV

38 responses

#### **Publish analytics**





#### Feedback Form for Teacher Evaluation by Student (Second Year B. Pharm 2023-24) Sem-IV Name of Student (Surname-Name-Middle name) 38 responses Mokashi rukkaiya bahaddur Kunjir Purva Ravindra Lale Aniket Ram Nikhil somnath Gaudgay Wagaj Snehal Mahadev Jadhav Srushti Dasharath Abnave Sanskruti Santosh Shirsat vinay diliprao Girme Vaishnavi Chandrakant More Gauri Jagannath Chauthmal Tanvi Vasant Thite poonam madan Bhagat Rushikesh Rajendra Kamble Abhishek Macchindra

Dhindale Pratik Laxman

Lade Mamta Bhagwan

**BHOSALE PRANAV SANJIV** 

Rath