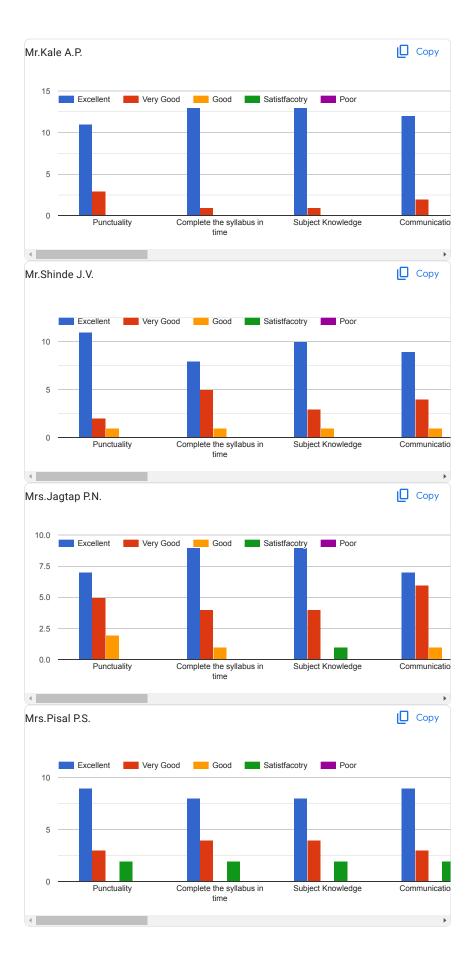

Observations: The following findings are based on feedback from students, teachers, employers, and alumni:

- 1. Teachers' Qualities: Over 80% of students have given positive to excellent remarks about teachers' qualities, including punctuality, completion of syllabus on time, subject knowledge, communication skills, innovative teaching methods, mentoring, and laboratory interaction.
- 2. Curriculum Framework: More than 80% of students expressed satisfaction with the curriculum framework.
- 3. Overall College Experience: Students gave good to excellent remarks on all aspects of the college.
- 4. Teacher Feedback: all teachers provided excellent remarks regarding syllabus objectives, curriculum framework, availability of course content, and knowledge enhancement.
- 5. Alumni Feedback: Over 80% of alumni appreciated the relevance of real-life situations, learning values, industry compatibility, and depth of course content. Additionally, more than 90% of alumni found the syllabus sufficient for analyzing pharmaceutical problems. However 75% alumni felt that the curriculum could be further tailored for placement and higher education.
- 6. Employer Feedback: Employers praised students knowledge relevant to industrial needs, awareness of recent developments, and the balance between theory and application. Around 80% of employers found the curriculum highly relevant for employability.