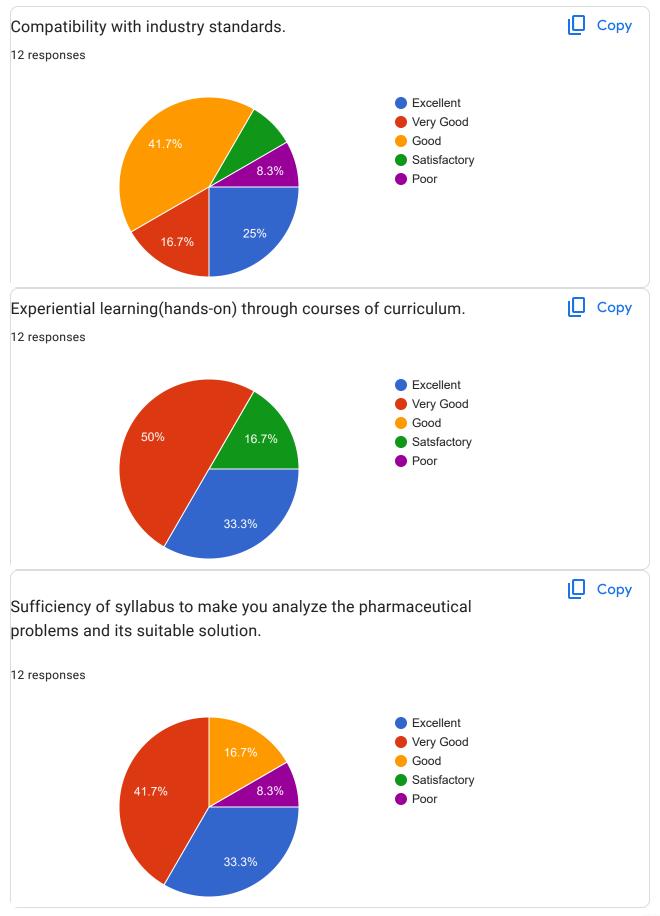

Observations: The following findings are based on feedback from students, teachers, employers, and alumni:

- 1. Teachers' Qualities: Over 80% of students have given positive to excellent remarks about teachers' qualities, including punctuality, completion of syllabus on time, subject knowledge, communication skills, innovative teaching methods, mentoring, and laboratory interaction.
- 2. Curriculum Framework: More than 80% of students expressed satisfaction with the curriculum framework.
- 3. Overall College Experience: Students gave good to excellent remarks on all aspects of the college.
- 4. Teacher Feedback: all teachers provided excellent remarks regarding syllabus objectives, curriculum framework, availability of course content, and knowledge enhancement.
- 5. Alumni Feedback: Over 80% of alumni appreciated the relevance of real-life situations, learning values, industry compatibility, and depth of course content. Additionally, more than 90% of alumni found the syllabus sufficient for analyzing pharmaceutical problems. However 75% alumni felt that the curriculum could be further tailored for placement and higher education.
- 6. Employer Feedback: Employers praised students knowledge relevant to industrial needs, awareness of recent developments, and the balance between theory and application. Around 80% of employers found the curriculum highly relevant for employability.