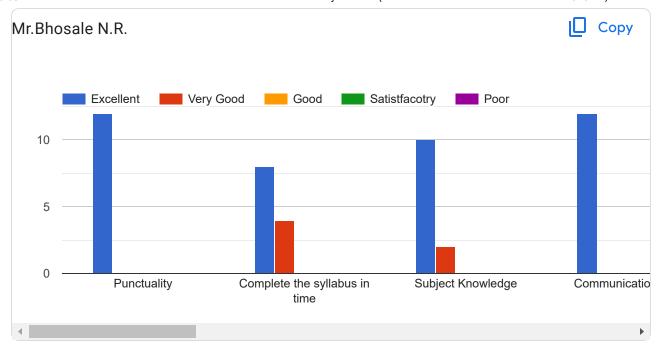

#### Student (Final Year B. Pharm 2023-24) Sem-VII 35 responses Publish analytics Сору Class & Semester 35 responses Final. Y. B. Pharm. ( Sem-VII) Name of Student (Surname-Name-Middle name) Copy 35 responses 2 (5.7%) Badhe Prana... Bhujbal Nand... Jagtap Swap... Bhoite Adars... Gaikwad Sud... Kalane Cheta... Lokhande sh... Salunke Anik... Сору Mr.Bhosale N.R. Very Good Good Satistfacotry Excellent 10 Punctuality Complete the syllabus in Subject Knowledge Communicatio