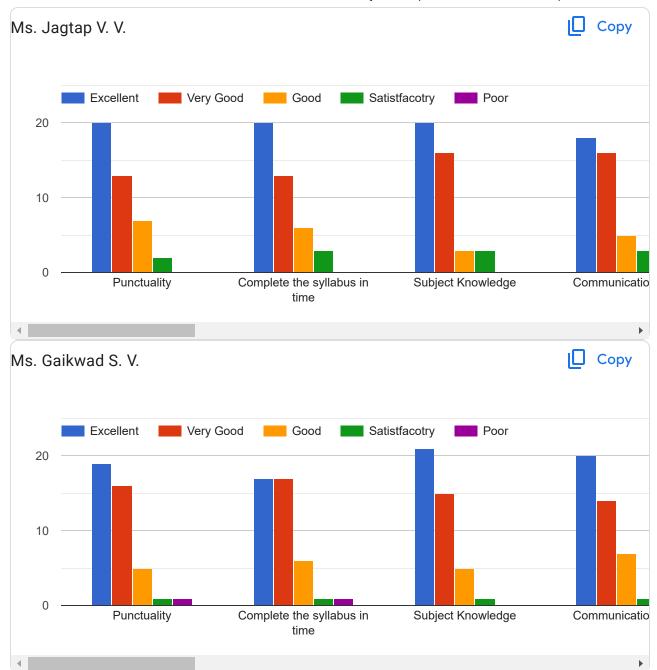

Observations: The following findings are based on feedback from students, teachers, employers, and alumni:

- 1. Teachers' Qualities: Over 80% of students have given positive to excellent remarks about teachers' qualities, including punctuality, completion of syllabus on time, subject knowledge, communication skills, innovative teaching methods, mentoring, and laboratory interaction.
- 2. Curriculum Framework: More than 80% of students expressed satisfaction with the curriculum framework.
- 3. Overall College Experience: Students gave good to excellent remarks on all aspects of the college.
- 4. Teacher Feedback: all teachers provided excellent remarks regarding syllabus objectives, curriculum framework, availability of course content, and knowledge enhancement.
- 5. Alumni Feedback: Over 80% of alumni appreciated the relevance of real-life situations, learning values, industry compatibility, and depth of course content. Additionally, more than 90% of alumni found the syllabus sufficient for analyzing pharmaceutical problems. However 75% alumni felt that the curriculum could be further tailored for placement and higher education.
- 6. Employer Feedback: Employers praised students knowledge relevant to industrial needs, awareness of recent developments, and the balance between theory and application. Around 80% of employers found the curriculum highly relevant for employability.