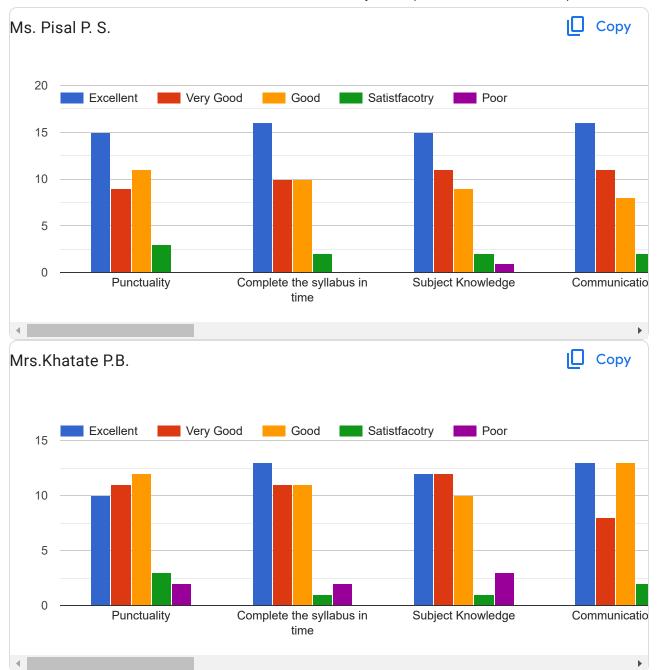

hikesh Rajendra Kamble Abhishek Macchindra

Dhindale Pratik Laxman

Lade Mamta Bhagwan

**BHOSALE PRANAV SANJIV** 

Rathod Sumit Satish

Jagdale shivam sunil

Jadhav Vishakha Vishal



| Unavane Sarthak Sachin      |
|-----------------------------|
| Ranaware Rohan Ravindra     |
| Hole Prathamesh Pradip      |
| Awate Tejas Dnyandev        |
| siddhesh dalvi              |
| Magar Sanika Nitin          |
| Jadhav Aditi Shivaji        |
| Jambhale Dnyaneshwari Ashok |
| Shaikh Mahak Muneer         |
| Waghole Tanishka Shridhar   |
| Vaibhav shahaji memane      |
| Choudhari Pooja Bapu        |
| Bansode Priyanka Shankar    |
| Zurange Ankita Vijay        |
| Mhaske Nikita Arjun         |
| Jamdade Akshada Sudhir      |
| Adnan aatar                 |
| Koulage Shweta Bharat       |





















# Feedback Form for Teacher Evaluation by Student (Third Year B. Pharm 2023-24) Sem-VI 37 responses





### Feedback Form for Teacher Evaluation by Student (Third Year B. Pharm 2023-24) Sem-VI Name of Student (Surname-Name-Middle name) 37 responses Rokade Srushti Raju. Khaladkar Abhishek Amar Wagh parchi gorakhnath Rutuja Sanjay Kapare Kolte Mayuri Machindra Indalkar Ketan Appasaheb Lokare Ajinkya subhash Kunjir Akanksha ravindra Wagh Saharsh Sunil Bangar Rutuja Deepak Rathod Manisha Tarachand Ekamalli pragati vitthal Gurav sakshi santosh Phadatare Sumit Gokul Yadav Pradnya Madhukar Ghadge Sayali Dipak Gadekar Dhanashri Avinash



Kumbhar Shashank Navnath

https://docs.google.com/forms/d/1GkH4L3P3jFPtp-vDVGWEwLg18yMKOMB87k5FrURPnW0/viewanalytics

Sayyed Sumayya Firoz

Sanket