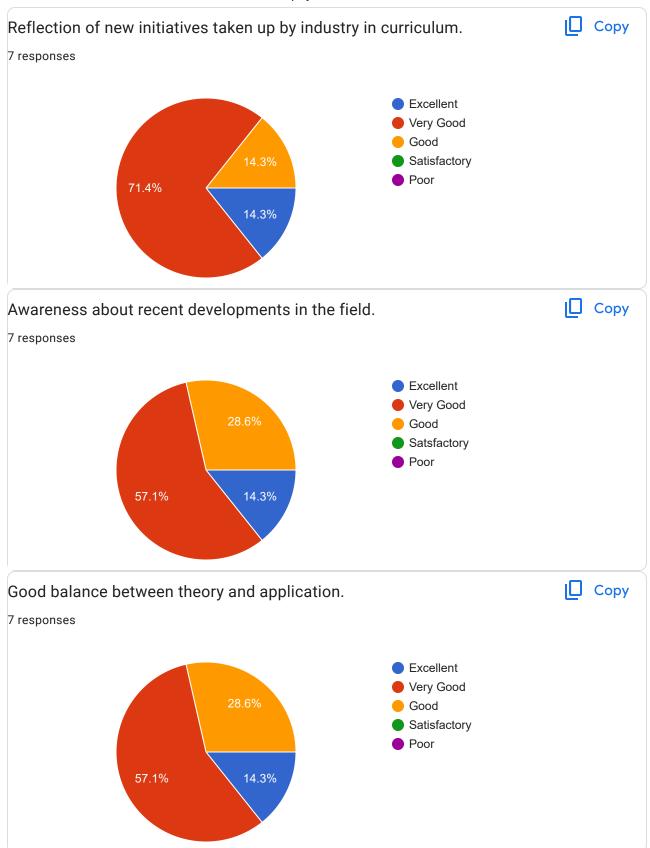

Observations: The following findings are based on feedback from students, teachers, employers, and alumni:

- 1. Teachers' Qualities: Over 80% of students have given positive to excellent remarks about teachers' qualities, including punctuality, completion of syllabus on time, subject knowledge, communication skills, innovative teaching methods, mentoring, and laboratory interaction.
- 2. Curriculum Framework: More than 80% of students expressed satisfaction with the curriculum framework.
- 3. Overall College Experience: Students gave good to excellent remarks on all aspects of the college.
- 4. Teacher Feedback: all teachers provided excellent remarks regarding syllabus objectives, curriculum framework, availability of course content, and knowledge enhancement.
- 5. Alumni Feedback: Over 80% of alumni appreciated the relevance of real-life situations, learning values, industry compatibility, and depth of course content. Additionally, more than 90% of alumni found the syllabus sufficient for analyzing pharmaceutical problems. However 75% alumni felt that the curriculum could be further tailored for placement and higher education.
- 6. Employer Feedback: Employers praised students knowledge relevant to industrial needs, awareness of recent developments, and the balance between theory and application. Around 80% of employers found the curriculum highly relevant for employability.

|                                                                                                                     | Need to improve laboratory equipment.  Teaching staff is very good on their stage but system should give their                                                                                                                                                    | Equipment Incharge, HOD's and lab Incharges instructed that all laboratory equipments should be kept well working.  Instructed to HOD's and academic Incharge that in |
|---------------------------------------------------------------------------------------------------------------------|-------------------------------------------------------------------------------------------------------------------------------------------------------------------------------------------------------------------------------------------------------------------|-----------------------------------------------------------------------------------------------------------------------------------------------------------------------|
|                                                                                                                     | own specialized subject to teach and not other subject so teacher can give their proper knowledge of subject.                                                                                                                                                     | association with the Principal they should distribute the academic workload as per the specialization of the staff.                                                   |
|                                                                                                                     | College should arrange more extra curricular activities.                                                                                                                                                                                                          | All extracurricular activities have been organized in the institute.                                                                                                  |
| Teachers Feedback on<br>the Curriculum (Total<br>respondents: 18)                                                   | There should be timely updation of the syllabus to improve course curriculum.                                                                                                                                                                                     | Course curriculum is updated in year 2019.                                                                                                                            |
|                                                                                                                     | Case studies on CDSCO inspection of Pharmaceutical Manufacturing facility should be included in the IP II syllabus.                                                                                                                                               | Letter sent to BOS of Savitribai Phule Pune University.                                                                                                               |
| Teacher's Feedback on<br>Institution                                                                                | Classroom-3 should have a backup power supply in case electricity is not available.                                                                                                                                                                               | Instructed the concerned person to fulfil the same.                                                                                                                   |
| (Total respondents: 18) More than 90% faculty members gave good to excellent remarks on all aspects of Institution. | All classrooms should have smart board.                                                                                                                                                                                                                           | In process                                                                                                                                                            |
| Alumni Feedback on<br>Curriculum (Total<br>respondents: 12)                                                         | Should increase students interactions with people working in industries as there is difference between academic learning and industrial requirements. It is essential to fulfill the voids between these two most important aspects of every individual's career. | members to arrange more<br>number of guest lectures of<br>industrial experts of different<br>departments                                                              |
| Employer's Feedback<br>on Curriculum (Total<br>respondents: 07)                                                     | Exposure to the preclinical studies in undergraduates should be more. It is need of future.                                                                                                                                                                       | As per the curriculum the animal handling is totally banned for UG students and all preclinical experiments conducted using Ex. Pharm software, mandatory by PCI.     |