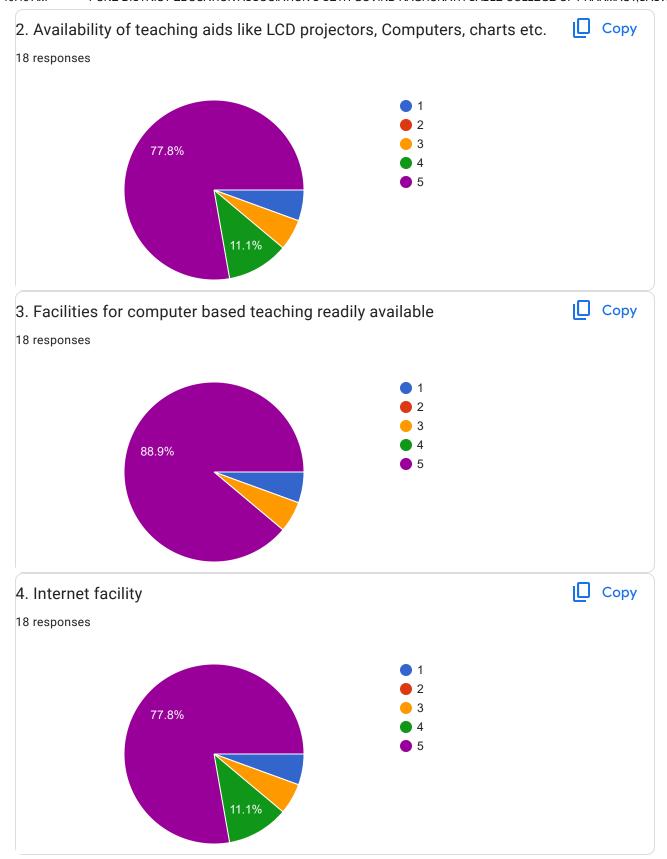

## PUNE DISTRICT EDUCATION ASSOCIATION'S SETH GOVIND RAGHUNATH SABLE COLLEGE OF PHARMACY,SASWAD Teacher's Feedback on the Institution Academic Year: 2023-24

18 responses

**Publish analytics** 

| Name                           |  |
|--------------------------------|--|
| 8 responses                    |  |
| Dr.Pradnya Nilesh Jagtap       |  |
| Mr. Musale Sumit Kailas        |  |
| Pooja Khatate                  |  |
| Ms. Ankita V. Bhosale          |  |
| Ms. Srushti Shantilal Phadtare |  |
| Dr. Smita Jagannath Pawar      |  |
| Jitendra Vijay Shinde          |  |
| Ankita Ashok Javalkar          |  |
| Ms. Shweta Laxmikant Phadtare  |  |
| Vishakha Vikas Jagtap          |  |
| Mrs. Jayashri Randhir Jagtap   |  |
| Vishakha Jagtap                |  |
| Dr. Amol Prabhakar Kale        |  |
| Nilesh Ramrao Bhosale          |  |
| Dr. Ganesh B Nigade            |  |
| Supriya Prakash Bankar         |  |
| Pooja Sunil pisal              |  |
| Mhaske Padmaja Kishor          |  |