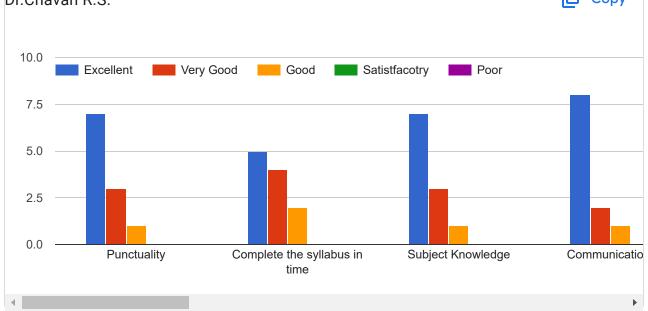

atiksha Suryabhan             |  |
| Kale kashmira Sanjay                        |  |
| Shinde Pratik Kondiba                       |  |
| Kardile Monica Sanjay                       |  |
| Dhole isha popat                            |  |
| Bichkule Mayuri Mahadev                     |  |
|                                             |  |



Mote Abhijeet Chandrakant











### Feedback Form for Teacher Evaluation by Student (Second Year M.Pharm Pharmaceutics 2023-24) Sem-IV

12 responses







time







### Feedback Form for Teacher Evaluation by Student (First Year M.Pharm Pharmaceutical Chemistry 2023-24) Sem-II

10 responses























# Feedback Form for Teacher Evaluation by Student (Second Year M.Pharm Pharmaceutical chemistry 2023-24) Sem-IV

11 responses





















### Feedback Form for Teacher Evaluation by Student (First Year M.Pharm Pharmacology 2023-24) Sem-II

6 responses

#### Publish analytics



#### Name of Student (Surname-Name-Middle name)

6 responses

Gavali Akanksha Jalindar

Kudale saurabh laxman

Rajge Priyanka Shankar

Gaikwad Prashant Rajendra

Wandhekar Sanika Sanjay

Bhapkar Shivani Vijaykumar

















### Feedback Form for Teacher Evaluation by Student (Second Year M. Pharm Pharmacology 2023-24) Sem-IV

3 responses

**Publish analytics** 



Name of Student (Surname-Name-Middle name)

3 responses

SHAIKH AFTAB SHABBIR

KHARAT VAISHNAVI TANAJI

Devhare Priyanka Sudhakar









# Teacher's Feedback on the Institution Academic Year-2023-24

## PUNE DISTRICT EDUCATION ASSOCIATION'S SETH GOVIND RAGHUNATH SABLE