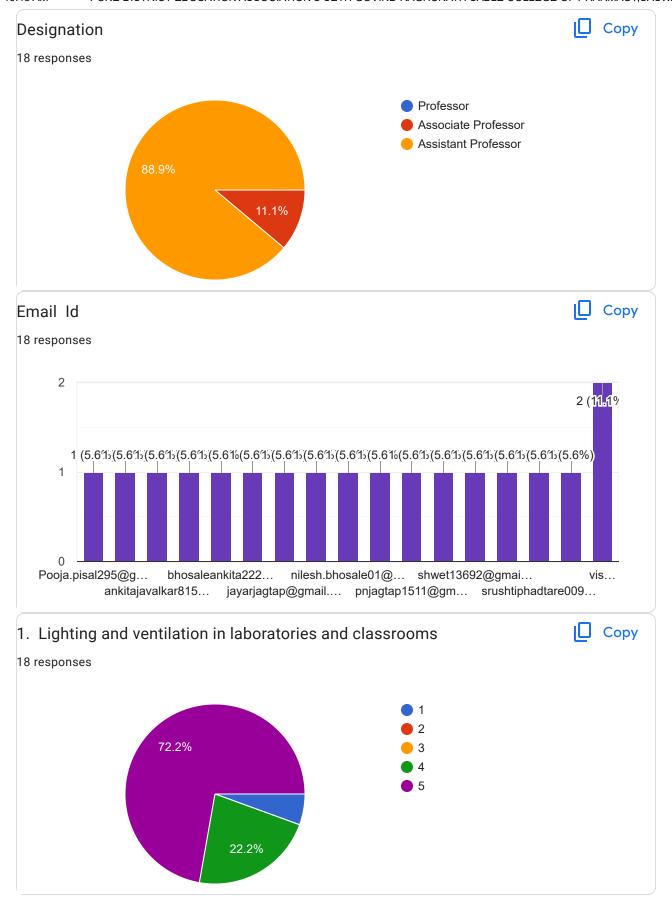

|                                                                                                                     | Need to improve laboratory equipment.  Teaching staff is very good on their stage but system should give their                                                                                                                                                    | Equipment Incharge, HOD's and lab Incharges instructed that all laboratory equipments should be kept well working.  Instructed to HOD's and academic Incharge that in |
|---------------------------------------------------------------------------------------------------------------------|-------------------------------------------------------------------------------------------------------------------------------------------------------------------------------------------------------------------------------------------------------------------|-----------------------------------------------------------------------------------------------------------------------------------------------------------------------|
|                                                                                                                     | own specialized subject to teach and not other subject so teacher can give their proper knowledge of subject.                                                                                                                                                     | association with the Principal they should distribute the academic workload as per the specialization of the staff.                                                   |
|                                                                                                                     | College should arrange more extra curricular activities.                                                                                                                                                                                                          | All extracurricular activities have been organized in the institute.                                                                                                  |
| Teachers Feedback on<br>the Curriculum (Total<br>respondents: 18)                                                   | There should be timely updation of the syllabus to improve course curriculum.                                                                                                                                                                                     | Course curriculum is updated in year 2019.                                                                                                                            |
|                                                                                                                     | Case studies on CDSCO inspection of Pharmaceutical Manufacturing facility should be included in the IP II syllabus.                                                                                                                                               | Letter sent to BOS of Savitribai Phule Pune University.                                                                                                               |
| Teacher's Feedback on<br>Institution                                                                                | Classroom-3 should have a backup power supply in case electricity is not available.                                                                                                                                                                               | Instructed the concerned person to fulfil the same.                                                                                                                   |
| (Total respondents: 18) More than 90% faculty members gave good to excellent remarks on all aspects of Institution. | All classrooms should have smart board.                                                                                                                                                                                                                           | In process                                                                                                                                                            |
| Alumni Feedback on<br>Curriculum (Total<br>respondents: 12)                                                         | Should increase students interactions with people working in industries as there is difference between academic learning and industrial requirements. It is essential to fulfill the voids between these two most important aspects of every individual's career. | members to arrange more<br>number of guest lectures of<br>industrial experts of different<br>departments                                                              |
| Employer's Feedback<br>on Curriculum (Total<br>respondents: 07)                                                     | Exposure to the preclinical studies in undergraduates should be more. It is need of future.                                                                                                                                                                       | As per the curriculum the animal handling is totally banned for UG students and all preclinical experiments conducted using Ex. Pharm software, mandatory by PCI.     |

## PUNE DISTRICT EDUCATION ASSOCIATION'S SETH GOVIND RAGHUNATH SABLE COLLEGE OF PHARMACY,SASWAD Teacher's Feedback on the Institution Academic Year: 2023-24

18 responses

**Publish analytics** 

| Name                           |  |
|--------------------------------|--|
| 8 responses                    |  |
| Dr.Pradnya Nilesh Jagtap       |  |
| Mr. Musale Sumit Kailas        |  |
| Pooja Khatate                  |  |
| Ms. Ankita V. Bhosale          |  |
| Ms. Srushti Shantilal Phadtare |  |
| Dr. Smita Jagannath Pawar      |  |
| Jitendra Vijay Shinde          |  |
| Ankita Ashok Javalkar          |  |
| Ms. Shweta Laxmikant Phadtare  |  |
| Vishakha Vikas Jagtap          |  |
| Mrs. Jayashri Randhir Jagtap   |  |
| Vishakha Jagtap                |  |
| Dr. Amol Prabhakar Kale        |  |
| Nilesh Ramrao Bhosale          |  |
| Dr. Ganesh B Nigade            |  |
| Supriya Prakash Bankar         |  |
| Pooja Sunil pisal              |  |
| Mhaske Padmaja Kishor          |  |