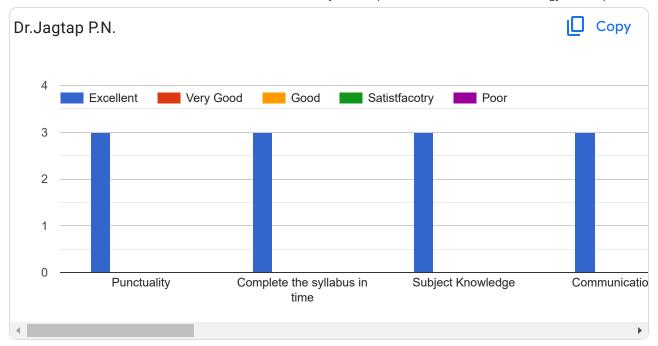

## PUNE DISTRICT EDUCATION ASSOCIATION'S SETH GOVIND RAGHUNATH SABLE COLLEGE OF PHARMACY,SASWAD Teacher's Feedback on the Institution Academic Year: 2023-24

18 responses

**Publish analytics** 

| Name                           |  |
|--------------------------------|--|
| 8 responses                    |  |
| Dr.Pradnya Nilesh Jagtap       |  |
| Mr. Musale Sumit Kailas        |  |
| Pooja Khatate                  |  |
| Ms. Ankita V. Bhosale          |  |
| Ms. Srushti Shantilal Phadtare |  |
| Dr. Smita Jagannath Pawar      |  |
| Jitendra Vijay Shinde          |  |
| Ankita Ashok Javalkar          |  |
| Ms. Shweta Laxmikant Phadtare  |  |
| Vishakha Vikas Jagtap          |  |
| Mrs. Jayashri Randhir Jagtap   |  |
| Vishakha Jagtap                |  |
| Dr. Amol Prabhakar Kale        |  |
| Nilesh Ramrao Bhosale          |  |
| Dr. Ganesh B Nigade            |  |
| Supriya Prakash Bankar         |  |
| Pooja Sunil pisal              |  |
| Mhaske Padmaja Kishor          |  |