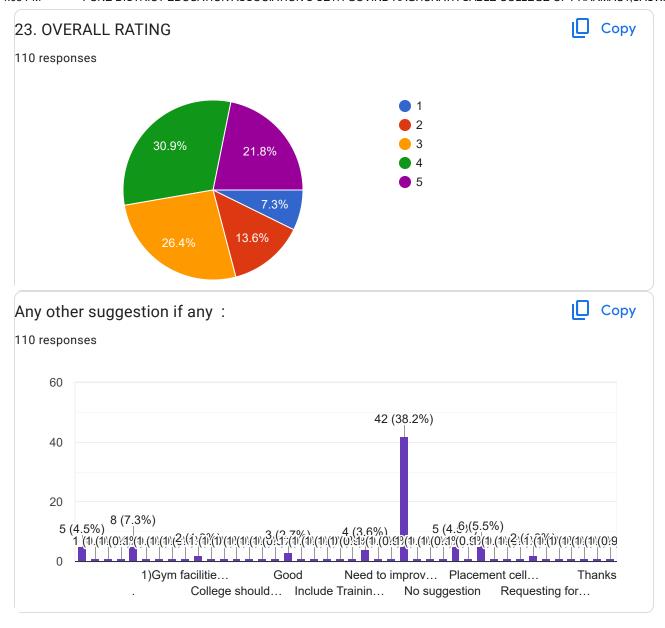

# Additional Comments / suggestions 164 responses No No Nothing no Good No comments Good NA Nothing None No suggestions Excellent NO

No comment

| No.                                                                                                                                                                                                                 |
|---------------------------------------------------------------------------------------------------------------------------------------------------------------------------------------------------------------------|
| Na                                                                                                                                                                                                                  |
|                                                                                                                                                                                                                     |
| Course and syllabus are very good                                                                                                                                                                                   |
| B pharmacy is very good course                                                                                                                                                                                      |
| B pharmacy is very good cource .this help in medical industry                                                                                                                                                       |
| College was pretty good in staffs and management I like the college                                                                                                                                                 |
| if college provided some extra things related to developing the soft skill then it's it is benificial to student! it is necessary to providing knowlage related to various pharma filed rather than pharma industry |
| If college provided some soft skill improving programmes then I think it is helpfull to student .                                                                                                                   |
| A                                                                                                                                                                                                                   |
| No suggestion                                                                                                                                                                                                       |
| Excellent one of the best                                                                                                                                                                                           |
| Course improves knowledge                                                                                                                                                                                           |
| No suggestion                                                                                                                                                                                                       |
| No any suggestion                                                                                                                                                                                                   |
| Excellent teaching staff                                                                                                                                                                                            |
| Remarkable                                                                                                                                                                                                          |
| No.                                                                                                                                                                                                                 |
| Program is very excellent                                                                                                                                                                                           |
| Nice                                                                                                                                                                                                                |

All is well

| Enhancement of practical teaching methods and thorough mutual understanding strategies |  |  |
|----------------------------------------------------------------------------------------|--|--|
| Sports events/ functions must be conducted in college                                  |  |  |
| Keep the on-going                                                                      |  |  |
| No suggestions                                                                         |  |  |
| No particular suggestions                                                              |  |  |
| Want to get internship                                                                 |  |  |
|                                                                                        |  |  |
| Teachers staff are very good                                                           |  |  |
| Overall Good                                                                           |  |  |
| Good <b>★</b>                                                                          |  |  |
| Everything is good                                                                     |  |  |
| Sports                                                                                 |  |  |
| Good education facilities provided to us                                               |  |  |
|                                                                                        |  |  |
| Lack of some sports material                                                           |  |  |
| Provide library books on time                                                          |  |  |
| Lack of some sports materials                                                          |  |  |