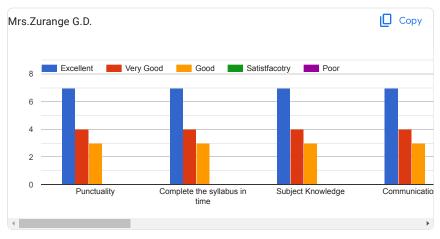

Observations: The following findings are based on feedback from students, teachers, employers, and alumni:

- 1. Teachers' Qualities: Over 80% of students have given positive to excellent remarks about teachers' qualities, including punctuality, completion of syllabus on time, subject knowledge, communication skills, innovative teaching methods, mentoring, and laboratory interaction.
- 2. Curriculum Framework: More than 80% of students expressed satisfaction with the curriculum framework.
- 3. Overall College Experience: Students gave good to excellent remarks on all aspects of the college.
- 4. Teacher Feedback: all teachers provided excellent remarks regarding syllabus objectives, curriculum framework, availability of course content, and knowledge enhancement.
- 5. Alumni Feedback: Over 80% of alumni appreciated the relevance of real-life situations, learning values, industry compatibility, and depth of course content. Additionally, more than 90% of alumni found the syllabus sufficient for analyzing pharmaceutical problems. However 75% alumni felt that the curriculum could be further tailored for placement and higher education.
- 6. Employer Feedback: Employers praised students knowledge relevant to industrial needs, awareness of recent developments, and the balance between theory and application. Around 80% of employers found the curriculum highly relevant for employability.