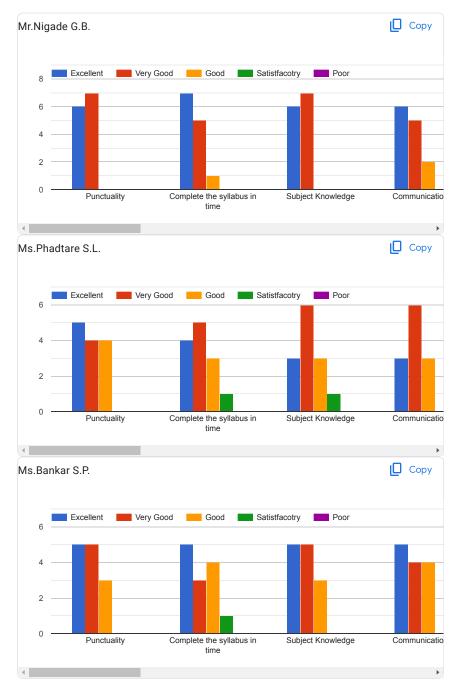

#### Feedback Form for Teacher Evaluation by Student (Second Year M.Pharm Pharmaceutics 2023-24) Sem-III

13 responses

Publish analytics