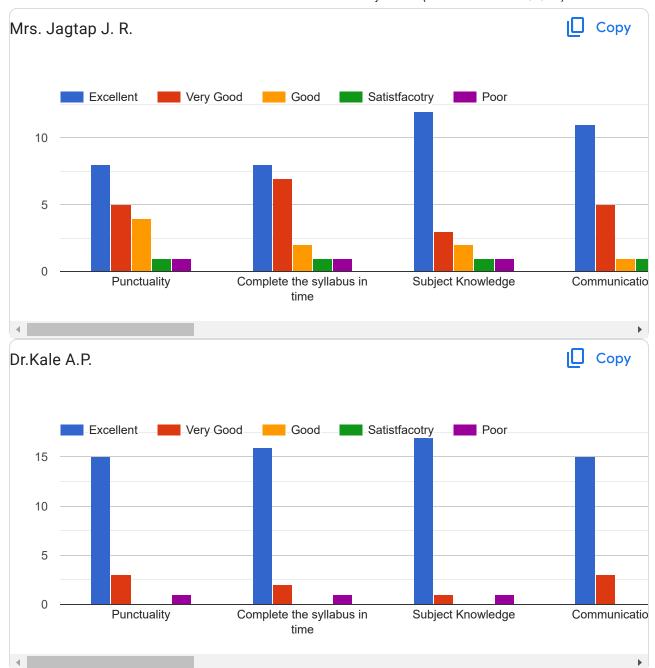

Observations: The following findings are based on feedback from students, teachers, employers, and alumni:

- 1. Teachers' Qualities: Over 80% of students have given positive to excellent remarks about teachers' qualities, including punctuality, completion of syllabus on time, subject knowledge, communication skills, innovative teaching methods, mentoring, and laboratory interaction.
- 2. Curriculum Framework: More than 80% of students expressed satisfaction with the curriculum framework.
- 3. Overall College Experience: Students gave good to excellent remarks on all aspects of the college.
- 4. Teacher Feedback: all teachers provided excellent remarks regarding syllabus objectives, curriculum framework, availability of course content, and knowledge enhancement.
- 5. Alumni Feedback: Over 80% of alumni appreciated the relevance of real-life situations, learning values, industry compatibility, and depth of course content. Additionally, more than 90% of alumni found the syllabus sufficient for analyzing pharmaceutical problems. However 75% alumni felt that the curriculum could be further tailored for placement and higher education.
- 6. Employer Feedback: Employers praised students knowledge relevant to industrial needs, awareness of recent developments, and the balance between theory and application. Around 80% of employers found the curriculum highly relevant for employability.