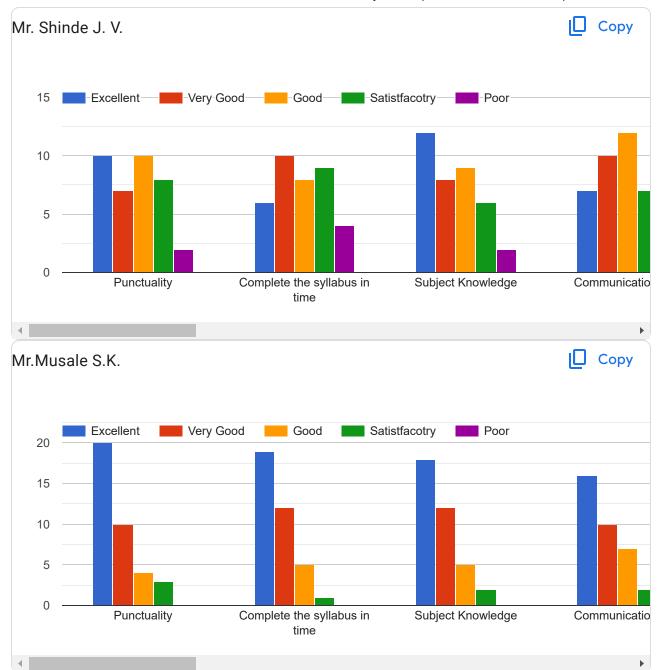

Observations: The following findings are based on feedback from students, teachers, employers, and alumni:

- 1. Teachers' Qualities: Over 80% of students have given positive to excellent remarks about teachers' qualities, including punctuality, completion of syllabus on time, subject knowledge, communication skills, innovative teaching methods, mentoring, and laboratory interaction.
- 2. Curriculum Framework: More than 80% of students expressed satisfaction with the curriculum framework.
- 3. Overall College Experience: Students gave good to excellent remarks on all aspects of the college.
- 4. Teacher Feedback: all teachers provided excellent remarks regarding syllabus objectives, curriculum framework, availability of course content, and knowledge enhancement.
- 5. Alumni Feedback: Over 80% of alumni appreciated the relevance of real-life situations, learning values, industry compatibility, and depth of course content. Additionally, more than 90% of alumni found the syllabus sufficient for analyzing pharmaceutical problems. However 75% alumni felt that the curriculum could be further tailored for placement and higher education.
- 6. Employer Feedback: Employers praised students knowledge relevant to industrial needs, awareness of recent developments, and the balance between theory and application. Around 80% of employers found the curriculum highly relevant for employability.