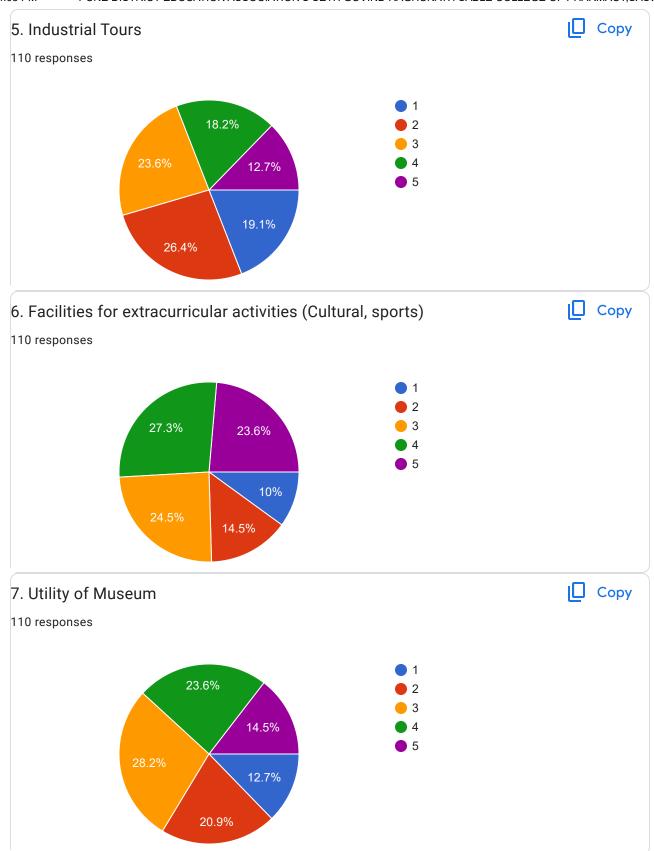

# Student's Feedback on the Institution Academic Year- 2023-24

## PUNE DISTRICT EDUCATION ASSOCIATION'S SETH GOVIND RAGHUNATH SABLE COLLEGE OF PHARMACY,SASWAD Student's Feedback on the Institution Academic Year: 2023-24

110 responses

**Publish analytics** 

| Name of the student 110 responses |  |
|-----------------------------------|--|
| Aniket Vilas Chandankhede         |  |
| Gaikwad Prashant Rajendra         |  |
| Pandit Sayuri Vinod               |  |
| Priyanka Jadhav                   |  |
| Bande Aakash Bharat               |  |
| Kurpad Viraj Pradeep              |  |
| Dande Om Santosh                  |  |
| Rathod Sumit Satish               |  |
| Prachi Rajendra Shelke            |  |
| Rushikesh Eknath Bochare          |  |
| Pawar Ankur Nitin                 |  |
| Borawake Charudatta               |  |
| Indalkar Ketan Appasaheb          |  |
| Priyanka Shankar Rajge            |  |
| Monika Shyamsundar Jangid         |  |
| Borhade Akanksha Bhagwan          |  |
| Shivani Vijaykumar Bhapkar        |  |
| Vaishnavi kharat                  |  |
| Jagtap Manisha Suresh             |  |