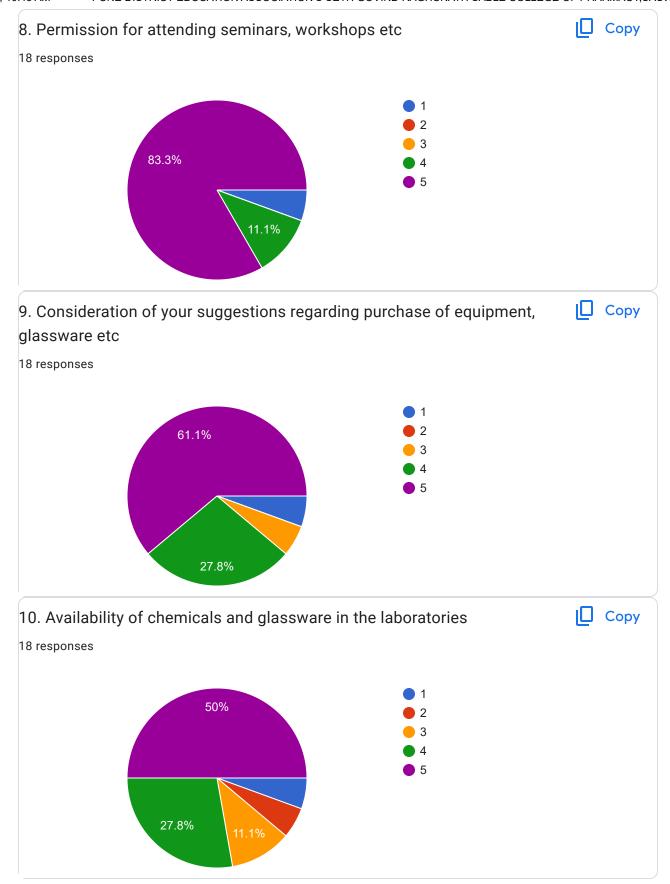

## PUNE DISTRICT EDUCATION ASSOCIATION'S SETH GOVIND RAGHUNATH SABLE COLLEGE OF PHARMACY,SASWAD Teacher's Feedback on the Institution Academic Year: 2023-24

18 responses

**Publish analytics** 

| Name                           |  |
|--------------------------------|--|
| 8 responses                    |  |
| Dr.Pradnya Nilesh Jagtap       |  |
| Mr. Musale Sumit Kailas        |  |
| Pooja Khatate                  |  |
| Ms. Ankita V. Bhosale          |  |
| Ms. Srushti Shantilal Phadtare |  |
| Dr. Smita Jagannath Pawar      |  |
| Jitendra Vijay Shinde          |  |
| Ankita Ashok Javalkar          |  |
| Ms. Shweta Laxmikant Phadtare  |  |
| Vishakha Vikas Jagtap          |  |
| Mrs. Jayashri Randhir Jagtap   |  |
| Vishakha Jagtap                |  |
| Dr. Amol Prabhakar Kale        |  |
| Nilesh Ramrao Bhosale          |  |
| Dr. Ganesh B Nigade            |  |
| Supriya Prakash Bankar         |  |
| Pooja Sunil pisal              |  |
| Mhaske Padmaja Kishor          |  |