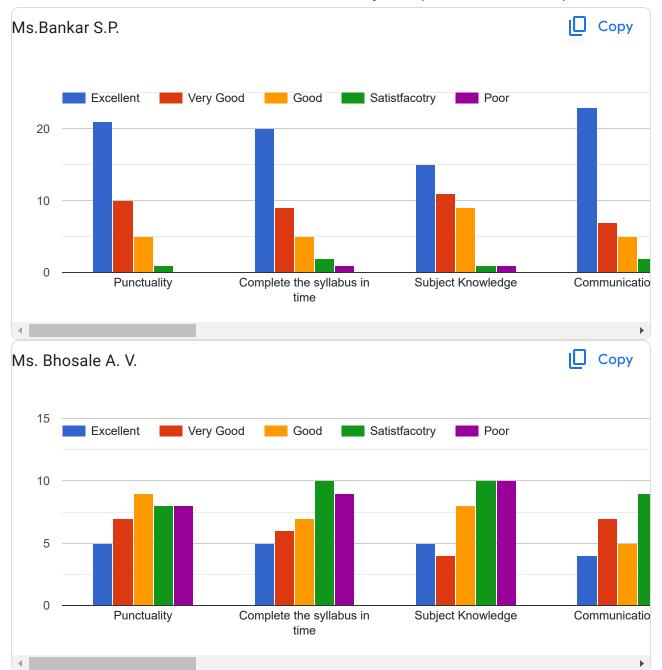

Observations: The following findings are based on feedback from students, teachers, employers, and alumni:

- 1. Teachers' Qualities: Over 80% of students have given positive to excellent remarks about teachers' qualities, including punctuality, completion of syllabus on time, subject knowledge, communication skills, innovative teaching methods, mentoring, and laboratory interaction.
- 2. Curriculum Framework: More than 80% of students expressed satisfaction with the curriculum framework.
- 3. Overall College Experience: Students gave good to excellent remarks on all aspects of the college.
- 4. Teacher Feedback: all teachers provided excellent remarks regarding syllabus objectives, curriculum framework, availability of course content, and knowledge enhancement.
- 5. Alumni Feedback: Over 80% of alumni appreciated the relevance of real-life situations, learning values, industry compatibility, and depth of course content. Additionally, more than 90% of alumni found the syllabus sufficient for analyzing pharmaceutical problems. However 75% alumni felt that the curriculum could be further tailored for placement and higher education.
- 6. Employer Feedback: Employers praised students knowledge relevant to industrial needs, awareness of recent developments, and the balance between theory and application. Around 80% of employers found the curriculum highly relevant for employability.