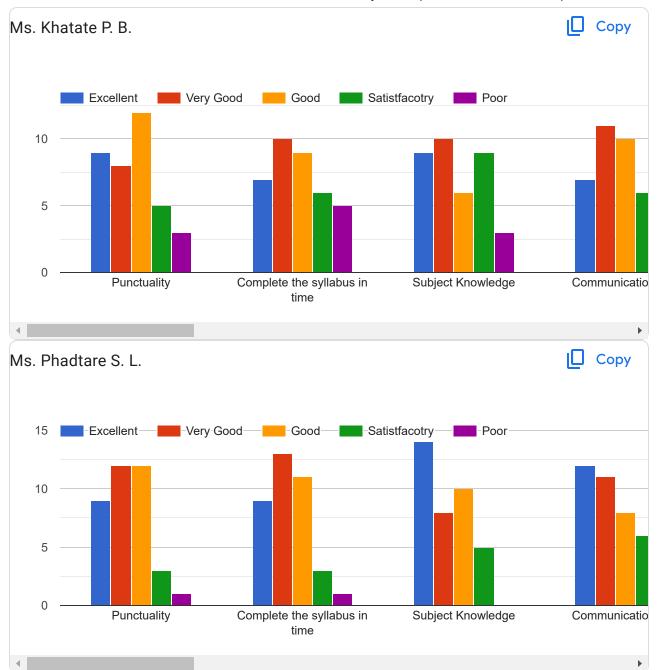

Observations: The following findings are based on feedback from students, teachers, employers, and alumni:

- 1. Teachers' Qualities: Over 80% of students have given positive to excellent remarks about teachers' qualities, including punctuality, completion of syllabus on time, subject knowledge, communication skills, innovative teaching methods, mentoring, and laboratory interaction.
- 2. Curriculum Framework: More than 80% of students expressed satisfaction with the curriculum framework.
- 3. Overall College Experience: Students gave good to excellent remarks on all aspects of the college.
- 4. Teacher Feedback: all teachers provided excellent remarks regarding syllabus objectives, curriculum framework, availability of course content, and knowledge enhancement.
- 5. Alumni Feedback: Over 80% of alumni appreciated the relevance of real-life situations, learning values, industry compatibility, and depth of course content. Additionally, more than 90% of alumni found the syllabus sufficient for analyzing pharmaceutical problems. However 75% alumni felt that the curriculum could be further tailored for placement and higher education.
- 6. Employer Feedback: Employers praised students knowledge relevant to industrial needs, awareness of recent developments, and the balance between theory and application. Around 80% of employers found the curriculum highly relevant for employability.