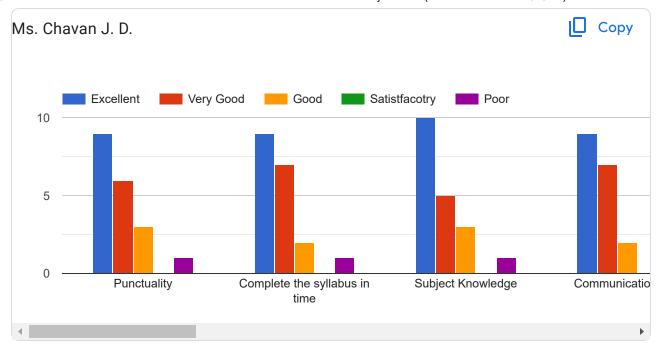

chin Jadhav                                    |
| Dhamal Atharv Santosh                                    |
| Yadav Namrata Ashok                                      |
| Pandit Sayuri Vinod                                      |
| Jadhavar Abhilasha Murlidhar                             |
| Divekar Yash Kailas                                      |
| Lohakare Siddhi Ravindra                                 |
| Yadav Anushka Santosh                                    |
| Pawar Nikita Dagadu                                      |
| Bharambe Sachin Ghanshyam                                |
| Gadhave Vaishnavi Nitin                                  |
| Modak Shravani Popat                                     |
| Inamke vaishnavi dattatray  SALUNKE NIRSHAR SUVALAL      |





















This content is neither created nor endorsed by Google. Report Abuse - Terms of Service - Privacy Policy





# Feedback Form for Teacher Evaluation by Student (Second Year B. Pharm 2023-24) Sem-IV

38 responses

#### **Publish analytics**





#### Feedback Form for Teacher Evaluation by Student (Second Year B. Pharm 2023-24) Sem-IV Name of Student (Surname-Name-Middle name) 38 responses Mokashi rukkaiya bahaddur Kunjir Purva Ravindra Lale Aniket Ram Nikhil somnath Gaudgay Wagaj Snehal Mahadev Jadhav Srushti Dasharath Abnave Sanskruti Santosh Shirsat vinay diliprao Girme Vaishnavi Chandrakant More Gauri Jagannath Chauthmal Tanvi Vasant Thite poonam madan Bhagat Rushikesh Rajendra Kamble Abhishek Macchindra

Dhindale Pratik Laxman

Lade Mamta Bhagwan

**BHOSALE PRANAV SANJIV** 

Rathod S