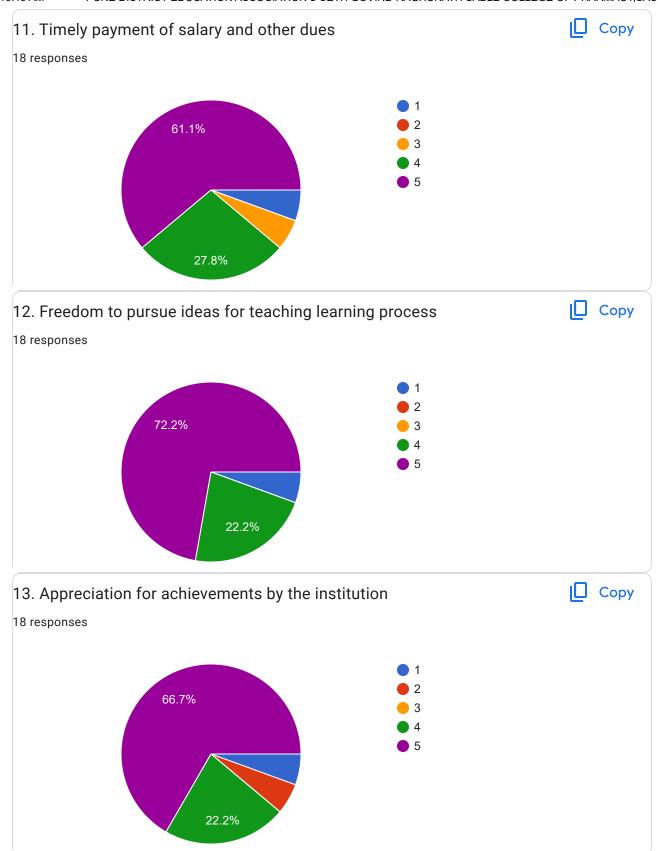

## PUNE DISTRICT EDUCATION ASSOCIATION'S SETH GOVIND RAGHUNATH SABLE COLLEGE OF PHARMACY,SASWAD Teacher's Feedback on the Institution Academic Year: 2023-24

18 responses

**Publish analytics** 

| Name                           |  |
|--------------------------------|--|
| 8 responses                    |  |
| Dr.Pradnya Nilesh Jagtap       |  |
| Mr. Musale Sumit Kailas        |  |
| Pooja Khatate                  |  |
| Ms. Ankita V. Bhosale          |  |
| Ms. Srushti Shantilal Phadtare |  |
| Dr. Smita Jagannath Pawar      |  |
| Jitendra Vijay Shinde          |  |
| Ankita Ashok Javalkar          |  |
| Ms. Shweta Laxmikant Phadtare  |  |
| Vishakha Vikas Jagtap          |  |
| Mrs. Jayashri Randhir Jagtap   |  |
| Vishakha Jagtap                |  |
| Dr. Amol Prabhakar Kale        |  |
| Nilesh Ramrao Bhosale          |  |
| Dr. Ganesh B Nigade            |  |
| Supriya Prakash Bankar         |  |
| Pooja Sunil pisal              |  |
| Mhaske Padmaja Kishor          |  |