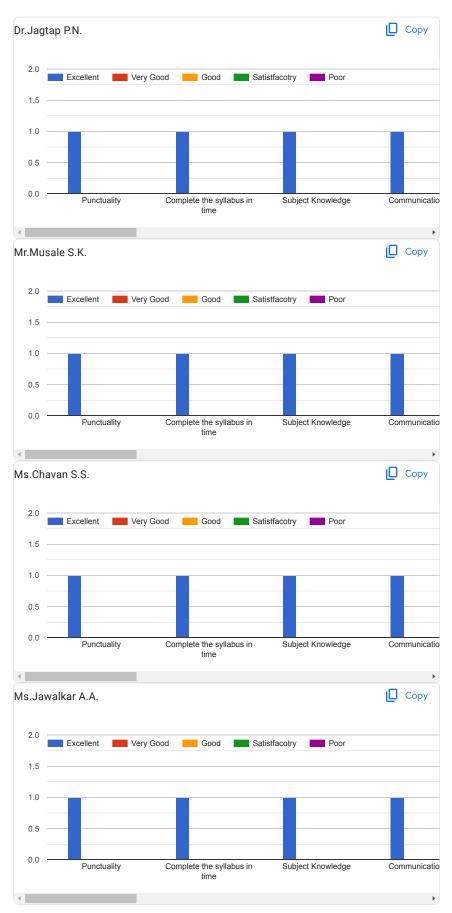

for Teacher Evaluation by Student (First Year M.Pharm Pharmaceutical Chemistry 2023-24) Sem-











 $This \ content \ is \ neither \ created \ nor \ endorsed \ by \ Google. \ \underline{Report \ Abuse} \ - \underline{Terms \ of \ Service} \ - \underline{Privacy \ Policy} \ .$ 

Google Forms

#### Student (First Year M.Pharm Pharmacology 2023-24) Sem-I 1 response Publish analytics Сору Class & Semester 1 response First . Y. M. Pharm.( Sem-I) Name of Student (Surname-Name-Middle name) 1 response Gaikwad prashant rajendra Сору Dr.Pawar S.J. Excellent Very Good Good Satistfacotry 1.0 Complete the syllabus in Subject Knowledge Dr.Shilimkar V.C. Сору Very Good Good Satistfacotry Complete the syllabus in Subject Knowledge Punctuality Communicatio

Feedback Form for Teacher Evaluation by





This content is neither created nor endorsed by Google. <u>Report Abuse</u> - <u>Terms of Service</u> - <u>Privacy Policy</u>

#### Feedback Form for Teacher Evaluation by Student (Second Year M.Pharm Pharmaceutics 2023-24) Sem-III

13 responses

Publish analytics



#### Name of Student (Surname-Name-Middle name)

13 responses

Tekade Gaurav Vinayak

Shirsode harshada Suresh

Prafulla Raosaheb Avhad

Patharwat Vinayak Dattatray

Gaurav Anil Patil

Gaikwad Vaishnavi Vitthal

Mane Radhika Udayraj

Pawar Tanuja Rajendra

Bhuse Apurva Madhav

Wagh Prasad Subhash

Chandankhede Aniket Vilas

Dhamal Sakshi sukhdev

Shaikh Aftab shabbir





This content is neither created nor endorsed by Google. Report Abuse - Terms of Service - Privacy Policy

#### Feedback Form for Teacher Evaluation by Stud