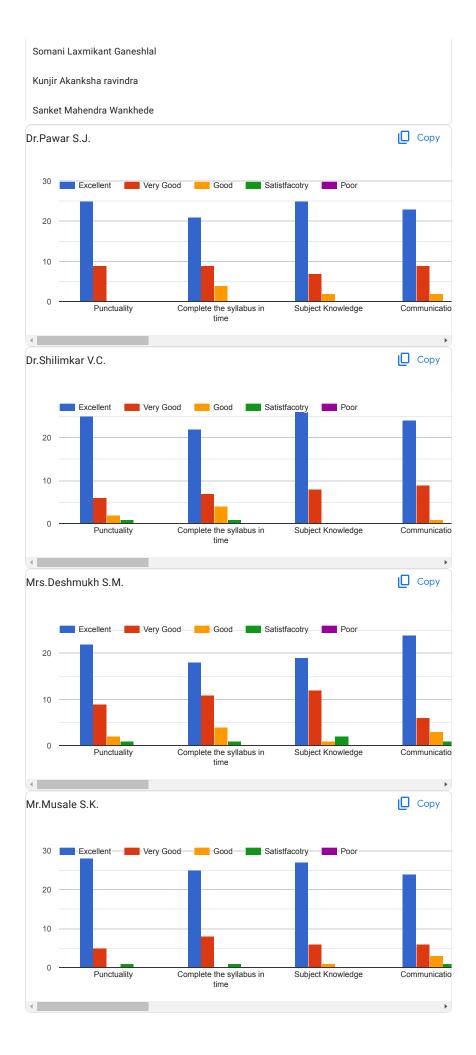

Observations: The following findings are based on feedback from students, teachers, employers, and alumni:

- 1. Teachers' Qualities: Over 80% of students have given positive to excellent remarks about teachers' qualities, including punctuality, completion of syllabus on time, subject knowledge, communication skills, innovative teaching methods, mentoring, and laboratory interaction.
- 2. Curriculum Framework: More than 80% of students expressed satisfaction with the curriculum framework.
- 3. Overall College Experience: Students gave good to excellent remarks on all aspects of the college.
- 4. Teacher Feedback: all teachers provided excellent remarks regarding syllabus objectives, curriculum framework, availability of course content, and knowledge enhancement.
- 5. Alumni Feedback: Over 80% of alumni appreciated the relevance of real-life situations, learning values, industry compatibility, and depth of course content. Additionally, more than 90% of alumni found the syllabus sufficient for analyzing pharmaceutical problems. However 75% alumni felt that the curriculum could be further tailored for placement and higher education.
- 6. Employer Feedback: Employers praised students knowledge relevant to industrial needs, awareness of recent developments, and the balance between theory and application. Around 80% of employers found the curriculum highly relevant for employability.