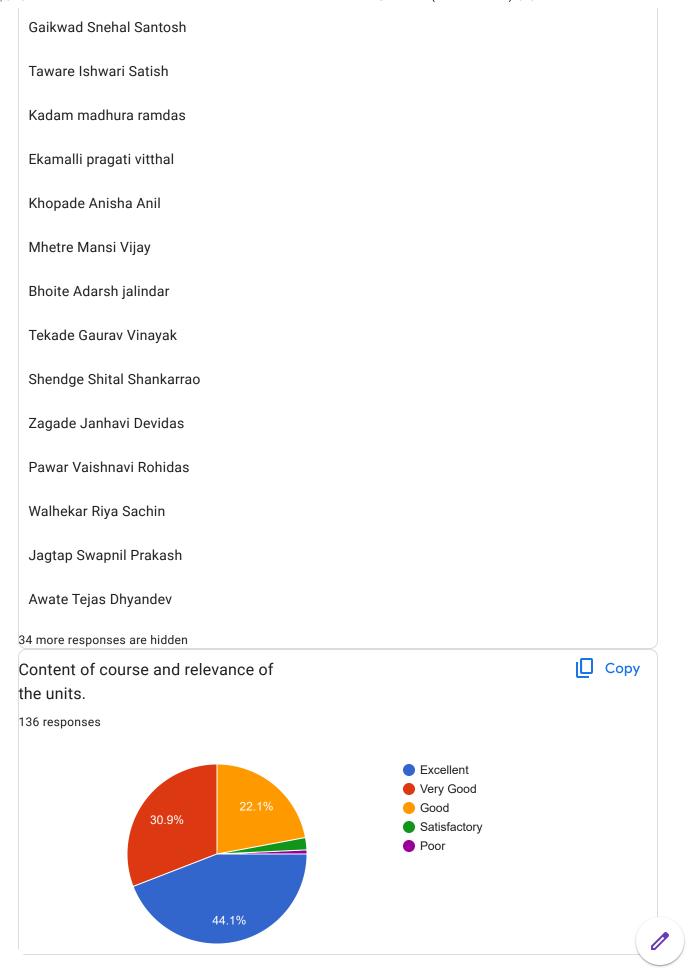

Zende Dhanashri Sudhakar

Kapase pratik Sunil Sonawane Srushti Nitin Shendge shivani Tukaram More Ketakee Rajesh Tekade Gaurav Vinayak Jangid Monika Shyamsundar Khade utkarsha balasaheb Khade utkarsha Balasaheb Harshada Suresh Shirsode Patharwat Vinayak Dattatray Jadhav Srushti Prakash Lokhande shubhada Vijay Kaswed Rutuja Ramdas Lande Rushikesh Anil 56 more responses are hidden Content of course and relevance of Copy the units. 164 responses Excellent Very Good 35.4% Good Satisfactory Poor 49.4%