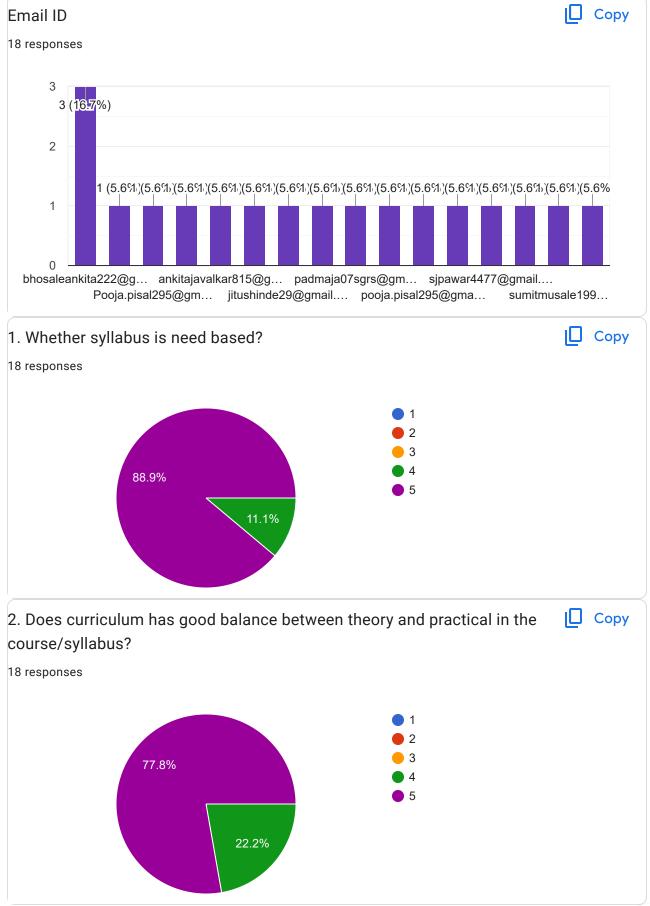

## PUNE DISTRICT EDUCATION ASSOCIATION'S SETH GOVIND RAGHUNATH SABLE COLLEGE OF PHARMACY,SASWAD Teacher's Feedback on the Institution Academic Year: 2023-24

18 responses

**Publish analytics** 

| Name                           |  |
|--------------------------------|--|
| 8 responses                    |  |
| Dr.Pradnya Nilesh Jagtap       |  |
| Mr. Musale Sumit Kailas        |  |
| Pooja Khatate                  |  |
| Ms. Ankita V. Bhosale          |  |
| Ms. Srushti Shantilal Phadtare |  |
| Dr. Smita Jagannath Pawar      |  |
| Jitendra Vijay Shinde          |  |
| Ankita Ashok Javalkar          |  |
| Ms. Shweta Laxmikant Phadtare  |  |
| Vishakha Vikas Jagtap          |  |
| Mrs. Jayashri Randhir Jagtap   |  |
| Vishakha Jagtap                |  |
| Dr. Amol Prabhakar Kale        |  |
| Nilesh Ramrao Bhosale          |  |
| Dr. Ganesh B Nigade            |  |
| Supriya Prakash Bankar         |  |
| Pooja Sunil pisal              |  |
| Mhaske Padmaja Kishor          |  |