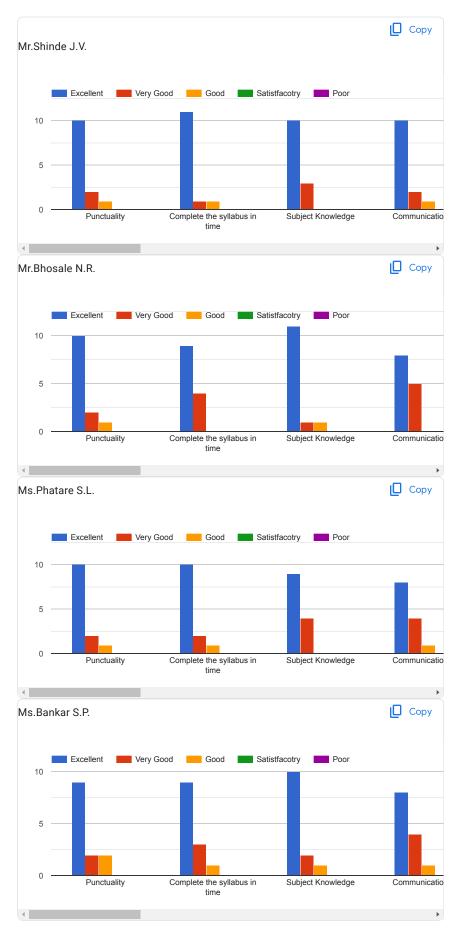

#### Student (Final Year B. Pharm 2023-24) Sem-VII 35 responses Publish analytics Сору Class & Semester 35 responses Final. Y. B. Pharm. ( Sem-VII) Name of Student (Surname-Name-Middle name) Copy 35 responses 2 (5.7%) Badhe Prana... Bhujbal Nand... Jagtap Swap... Bhoite Adars... Gaikwad Sud... Kalane Cheta... Lokhande sh... Salunke Anik... Сору Mr.Bhosale N.R. Very Good Good Satistfacotry Excellent 10 Punctuality Complete the syllabus in Subject Knowledge Communicatio