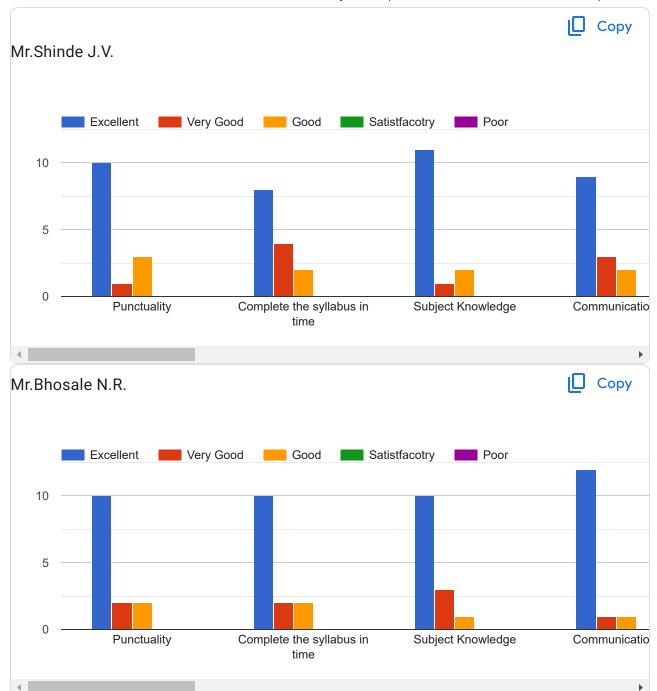

#### Student (Final Year B. Pharm 2023-24) Sem-VII 35 responses Publish analytics Сору Class & Semester 35 responses Final. Y. B. Pharm. ( Sem-VII) Name of Student (Surname-Name-Middle name) Copy 35 responses 2 (5.7%) Badhe Prana... Bhujbal Nand... Jagtap Swap... Bhoite Adars... Gaikwad Sud... Kalane Cheta... Lokhande sh... Salunke Anik... Сору Mr.Bhosale N.R. Very Good Good Satistfacotry Excellent 10 Punctuality Complete the syllabus in Subject Knowledge Communicatio