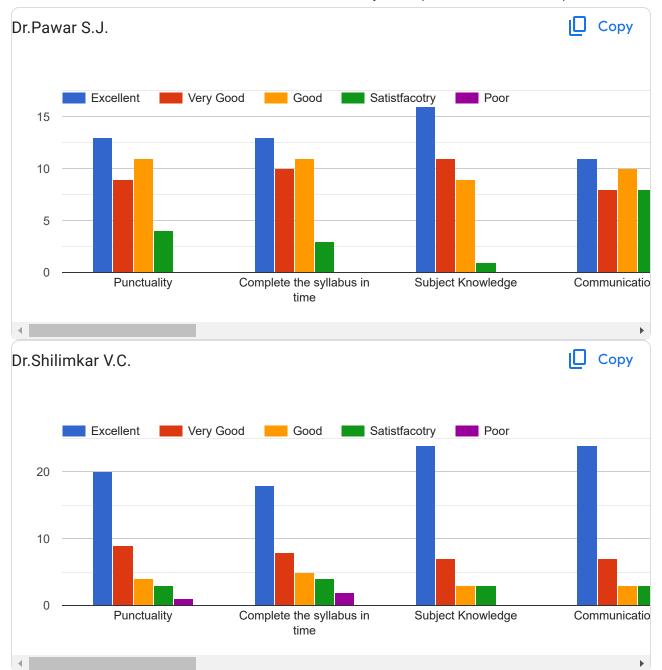

#### Student (First Year M.Pharm Pharmacology 2023-24) Sem-I 1 response Publish analytics Сору Class & Semester 1 response First . Y. M. Pharm.( Sem-I) Name of Student (Surname-Name-Middle name) 1 response Gaikwad prashant rajendra Сору Dr.Pawar S.J. Excellent Very Good Good Satistfacotry 1.0 Complete the syllabus in Subject Knowledge Dr.Shilimkar V.C. Сору Very Good Good Satistfacotry Complete the syllabus in Subject Knowledge Punctuality Communicatio