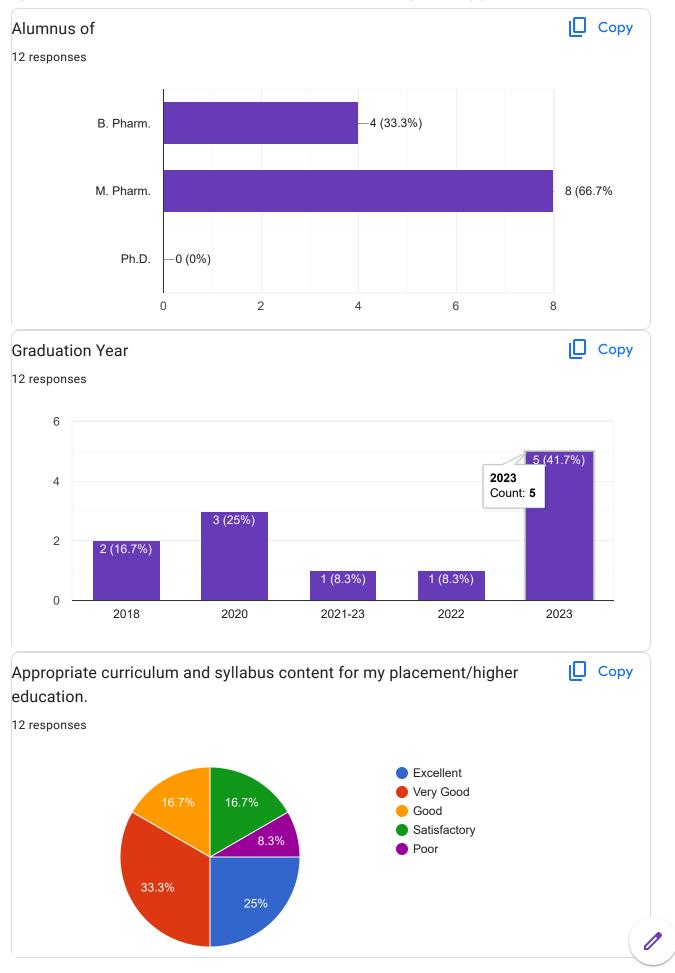

Observations: The following findings are based on feedback from students, teachers, employers, and alumni:

- 1. Teachers' Qualities: Over 80% of students have given positive to excellent remarks about teachers' qualities, including punctuality, completion of syllabus on time, subject knowledge, communication skills, innovative teaching methods, mentoring, and laboratory interaction.
- 2. Curriculum Framework: More than 80% of students expressed satisfaction with the curriculum framework.
- 3. Overall College Experience: Students gave good to excellent remarks on all aspects of the college.
- 4. Teacher Feedback: all teachers provided excellent remarks regarding syllabus objectives, curriculum framework, availability of course content, and knowledge enhancement.
- 5. Alumni Feedback: Over 80% of alumni appreciated the relevance of real-life situations, learning values, industry compatibility, and depth of course content. Additionally, more than 90% of alumni found the syllabus sufficient for analyzing pharmaceutical problems. However 75% alumni felt that the curriculum could be further tailored for placement and higher education.
- 6. Employer Feedback: Employers praised students knowledge relevant to industrial needs, awareness of recent developments, and the balance between theory and application. Around 80% of employers found the curriculum highly relevant for employability.

# Alumni Feedback on the Curriculum 2023-24

12 responses

**Publish analytics** 

| Publish analytics              |  |
|--------------------------------|--|
| Name of the Alumni             |  |
| 12 responses                   |  |
| Ms. Ankita S Ingale            |  |
| Ms.Supriya Shankar Hingane     |  |
| Shweta Babaji Zinjad           |  |
| Ms. Srushti Shantilal Phadtare |  |
| Onkar Lomate                   |  |
| Nikhil kumbhar                 |  |
| Sushant trimbak kokane         |  |
| Suneja Sanjay Mane             |  |
| Prajakta Arun Mane             |  |
| Shubham Udaysinh mohite        |  |
| Divyani Deepak Potdar          |  |
| Sagar Sanjay Jadhav            |  |
|                                |  |