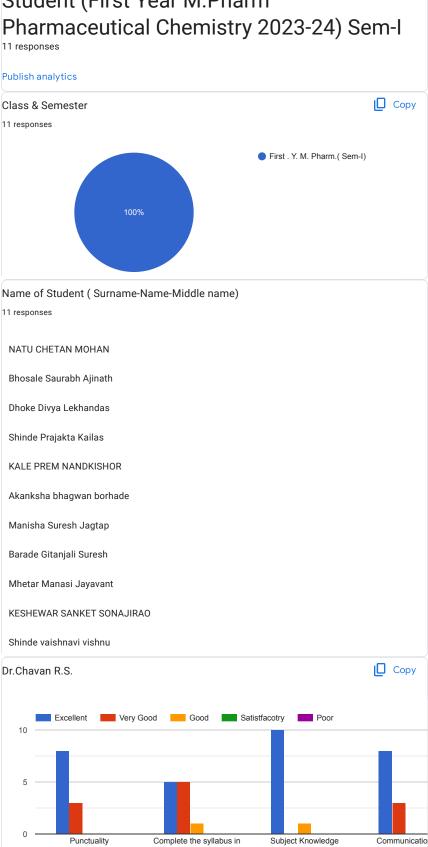

#### Feedback Form for Teacher Evaluation by Student (First Year M.Pharm Pharmaceutical Chemistry 2023-24) Sem-

 $This \ content \ is \ neither \ created \ nor \ endorsed \ by \ Google. \ \underline{Report \ Abuse} \ - \underline{Terms \ of \ Service} \ - \underline{Privacy \ Policy} \ .$ 