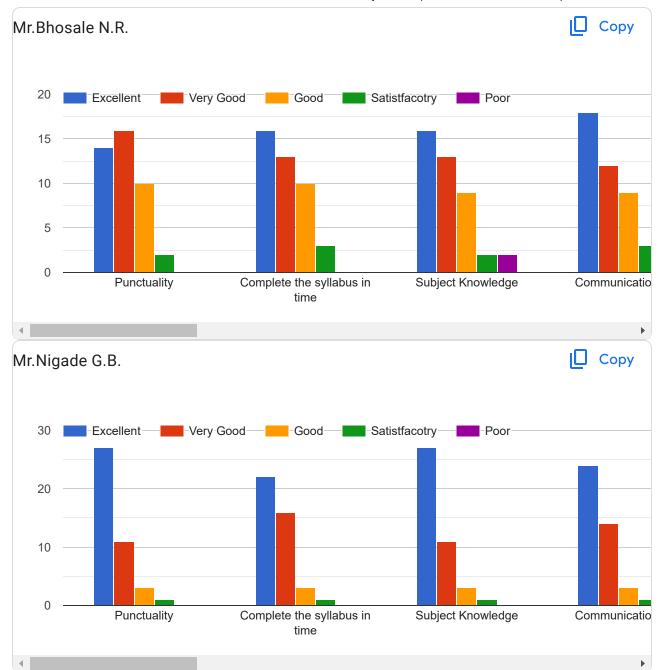

Observations: The following findings are based on feedback from students, teachers, employers, and alumni:

- 1. Teachers' Qualities: Over 80% of students have given positive to excellent remarks about teachers' qualities, including punctuality, completion of syllabus on time, subject knowledge, communication skills, innovative teaching methods, mentoring, and laboratory interaction.
- 2. Curriculum Framework: More than 80% of students expressed satisfaction with the curriculum framework.
- 3. Overall College Experience: Students gave good to excellent remarks on all aspects of the college.
- 4. Teacher Feedback: all teachers provided excellent remarks regarding syllabus objectives, curriculum framework, availability of course content, and knowledge enhancement.
- 5. Alumni Feedback: Over 80% of alumni appreciated the relevance of real-life situations, learning values, industry compatibility, and depth of course content. Additionally, more than 90% of alumni found the syllabus sufficient for analyzing pharmaceutical problems. However 75% alumni felt that the curriculum could be further tailored for placement and higher education.
- 6. Employer Feedback: Employers praised students knowledge relevant to industrial needs, awareness of recent developments, and the balance between theory and application. Around 80% of employers found the curriculum highly relevant for employability.