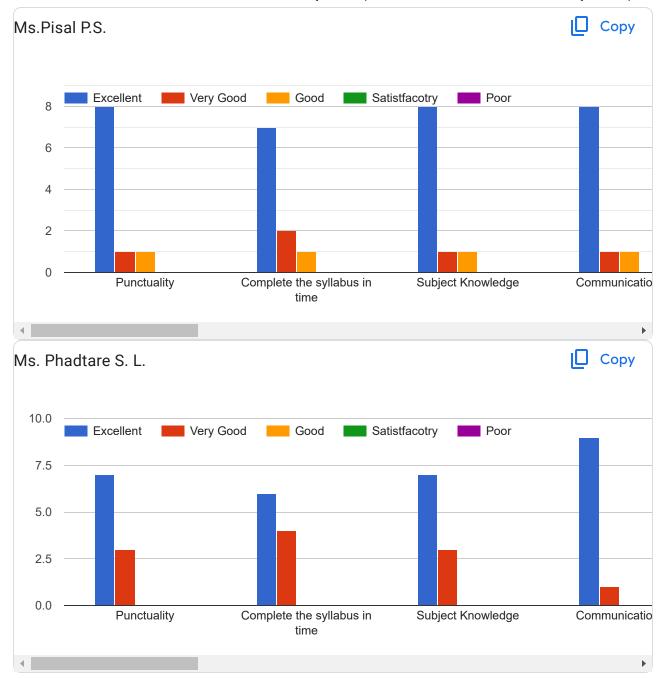

|  |
| Nagare Ashvini Dinkar                       |  |
| Khaire yogita shailesh                      |  |
| Suryawanshi Pratiksha Suryabhan             |  |
| Kale kashmira Sanjay                        |  |
| Shinde Pratik Kondiba                       |  |
| Kardile Monica Sanjay                       |  |
| Dhole isha popat                            |  |
| Bichkule Mayuri Mahadev                     |  |
|                                             |  |



Mote Abhijeet Chandrakant











### Feedback Form for Teacher Evaluation by Student (Second Year M.Pharm Pharmaceutics 2023-24) Sem-IV

12 responses







time







### Feedback Form for Teacher Evaluation by Student (First Year M.Pharm Pharmaceutical Chemistry 2023-24) Sem-II

10 responses























# Feedback Form for Teacher Evaluation by Student (Second Year M.Pharm Pharmaceutical chemistry 2023-24) Sem-IV

11 responses





















### Feedback Form for Teacher Evaluation by Student (First Year M.Pharm Pharmacology 2023-24) Sem-II

6 responses

#### Publish analytics



#### Name of Student (Surname-Name-Middle name)

6 responses

Gavali Akanksha Jalindar

Kudale saurabh laxman

Rajge Priyanka Shankar

Gaikwad Prashant Rajendra

Wandhekar Sanika Sanjay

Bhapkar Shivani Vijaykumar

















### Feedback Form for Teacher Evaluation by Student (Second Year M. Pharm Pharmacology 2023-24) Sem-IV

3 responses

**Publish analytics** 



Name of Student (Surname-Name-Middle name)

3 responses

SHAIKH AFTAB SHABBIR

KHARAT VAISHNAVI TANAJI

Devhare Priyanka Sudhakar