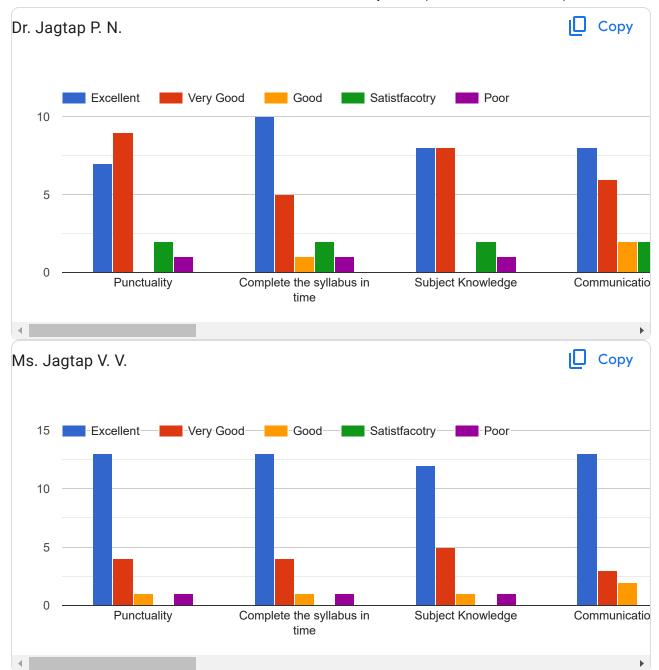

Observations: The following findings are based on feedback from students, teachers, employers, and alumni:

- 1. Teachers' Qualities: Over 80% of students have given positive to excellent remarks about teachers' qualities, including punctuality, completion of syllabus on time, subject knowledge, communication skills, innovative teaching methods, mentoring, and laboratory interaction.
- 2. Curriculum Framework: More than 80% of students expressed satisfaction with the curriculum framework.
- 3. Overall College Experience: Students gave good to excellent remarks on all aspects of the college.
- 4. Teacher Feedback: all teachers provided excellent remarks regarding syllabus objectives, curriculum framework, availability of course content, and knowledge enhancement.
- 5. Alumni Feedback: Over 80% of alumni appreciated the relevance of real-life situations, learning values, industry compatibility, and depth of course content. Additionally, more than 90% of alumni found the syllabus sufficient for analyzing pharmaceutical problems. However 75% alumni felt that the curriculum could be further tailored for placement and higher education.
- 6. Employer Feedback: Employers praised students knowledge relevant to industrial needs, awareness of recent developments, and the balance between theory and application. Around 80% of employers found the curriculum highly relevant for employability.