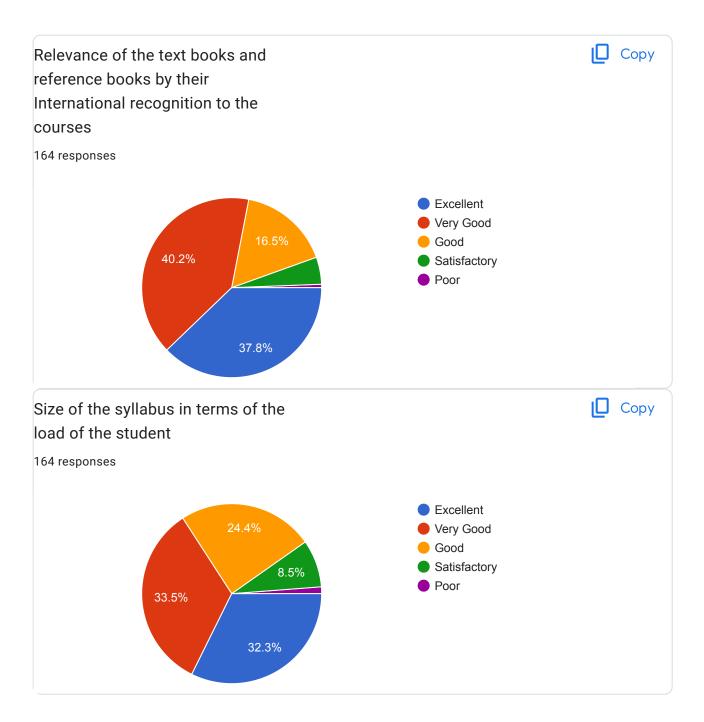

Observations: The following findings are based on feedback from students, teachers, employers, and alumni:

- 1. Teachers' Qualities: Over 80% of students have given positive to excellent remarks about teachers' qualities, including punctuality, completion of syllabus on time, subject knowledge, communication skills, innovative teaching methods, mentoring, and laboratory interaction.
- 2. Curriculum Framework: More than 80% of students expressed satisfaction with the curriculum framework.
- 3. Overall College Experience: Students gave good to excellent remarks on all aspects of the college.
- 4. Teacher Feedback: all teachers provided excellent remarks regarding syllabus objectives, curriculum framework, availability of course content, and knowledge enhancement.
- 5. Alumni Feedback: Over 80% of alumni appreciated the relevance of real-life situations, learning values, industry compatibility, and depth of course content. Additionally, more than 90% of alumni found the syllabus sufficient for analyzing pharmaceutical problems. However 75% alumni felt that the curriculum could be further tailored for placement and higher education.
- 6. Employer Feedback: Employers praised students knowledge relevant to industrial needs, awareness of recent developments, and the balance between theory and application. Around 80% of employers found the curriculum highly relevant for employability.