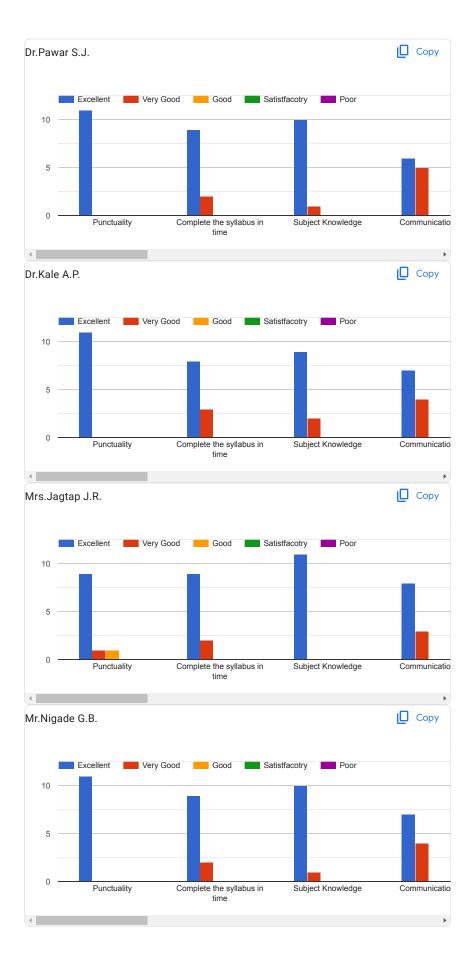

onses Publish analytics Сору Class & Semester 15 responses First . Y. M. Pharm.( Sem-I) Name of Student (Surname-Name-Middle name) 15 responses Waghmare Prasanna Krishnat Gadade Aniruddh Vinod Mote Abhijeet Chandrakant Shinde Pratik Kondiba Panchal Shruti Pramod Katkure Santosh Anant Bichkule Mayuri Mahadev Kardile Monica Sanjay Nagare Ashvini Dinkar Mangore Mansi Nivrutti Suryawanshi Pratiksha Suryabhan Dhole isha popat

Chikane Pragati tukaram

Gavali Akanksha Jalindar

Khaire yogita shailesh









 $This \ content \ is \ neither \ created \ nor \ endorsed \ by \ Google. \ \underline{Report \ Abuse} - \underline{Terms \ of \ Service} - \underline{Privacy \ Policy}$ 



#### Feedback Form for Teacher Evaluation by Student (First Year M.Pharm Pharmaceutical Chemistry 2023-24) Sem-











 $This \ content \ is \ neither \ created \ nor \ endorsed \ by \ Google. \ \underline{Report \ Abuse} \ - \underline{Terms \ of \ Service} \ - \underline{Privacy \ Policy} \ .$ 

Google Forms

#### Student (First Year M.Pharm Pharmacology 2023-24) Sem-I 1 response Publish analytics Сору Class & Semester 1 response First . Y. M. Pharm.( Sem-I) Name of Student (Surname-Name-Middle name) 1 response Gaikwad prashant rajendra Сору Dr.Pawar S.J. Excellent Very Good Good Satistfacotry 1.0 Complete the syllabus in Subject Knowledge Dr.Shilimkar V.C. Сору Very Good Good Satistfacotry Complete the syllabus in Subject Knowledge Punctuality Communicatio

Feedback Form for Teacher Evaluation by





This content is neither created nor endorsed by Google. <u>Report Abuse</u> - <u>Terms of Service