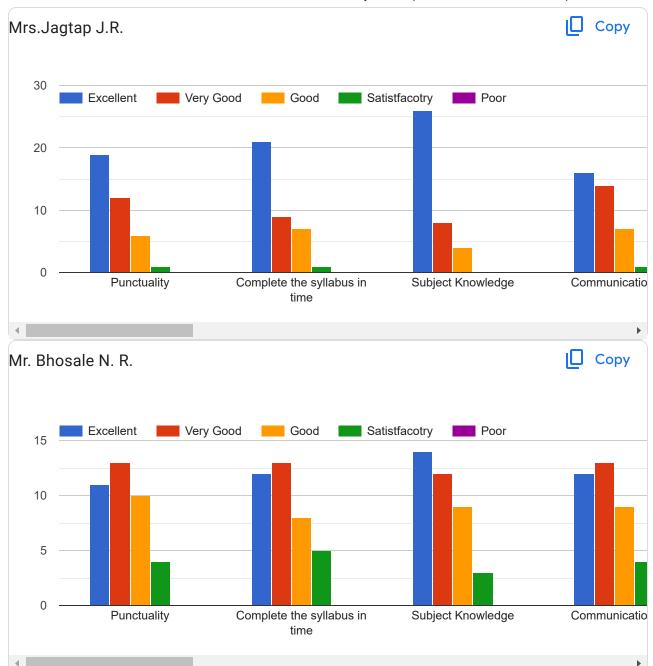

Rushikesh Rajendra Kamble Abhishek Macchindra

Dhindale Pratik Laxman

Lade Mamta Bhagwan

**BHOSALE PRANAV SANJIV** 

Rathod Sumit Satish

Jagdale shivam sunil

Jadhav Vishakha Vishal



| Unavane Sarthak Sachin      |
|-----------------------------|
| Ranaware Rohan Ravindra     |
| Hole Prathamesh Pradip      |
| Awate Tejas Dnyandev        |
| siddhesh dalvi              |
| Magar Sanika Nitin          |
| Jadhav Aditi Shivaji        |
| Jambhale Dnyaneshwari Ashok |
| Shaikh Mahak Muneer         |
| Waghole Tanishka Shridhar   |
| Vaibhav shahaji memane      |
| Choudhari Pooja Bapu        |
| Bansode Priyanka Shankar    |
| Zurange Ankita Vijay        |
| Mhaske Nikita Arjun         |
| Jamdade Akshada Sudhir      |
| Adnan aatar                 |
| Koulage Shweta Bharat       |





















# Feedback Form for Teacher Evaluation by Student (Third Year B. Pharm 2023-24) Sem-VI 37 responses





### Feedback Form for Teacher Evaluation by Student (Third Year B. Pharm 2023-24) Sem-VI Name of Student (Surname-Name-Middle name) 37 responses Rokade Srushti Raju. Khaladkar Abhishek Amar Wagh parchi gorakhnath Rutuja Sanjay Kapare Kolte Mayuri Machindra Indalkar Ketan Appasaheb Lokare Ajinkya subhash Kunjir Akanksha ravindra Wagh Saharsh Sunil Bangar Rutuja Deepak Rathod Manisha Tarachand Ekamalli pragati vitthal Gurav sakshi santosh Phadatare Sumit Gokul Yadav Pradnya Madhukar Ghadge Sayali Dipak Gadekar Dhanashri Avinash



Kumbhar Shashank Navnath

https://docs.google.com/forms/d/1GkH4L3P3jFPtp-vDVGWEwLg18yMKOMB87k5FrURPnW0/viewanalytics

Sayyed Sumayya Firoz

Sa