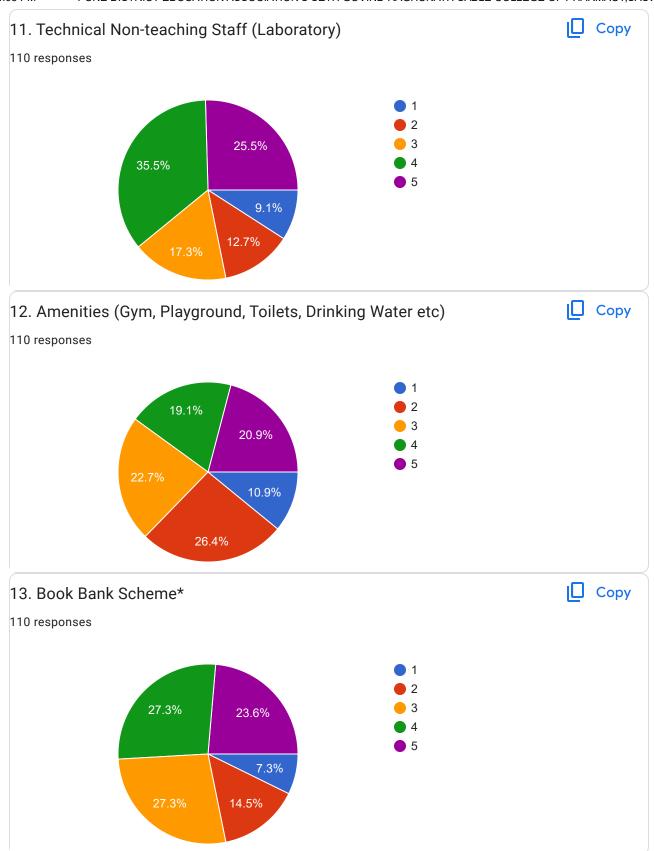

# Student's Feedback on the Institution Academic Year- 2023-24

## PUNE DISTRICT EDUCATION ASSOCIATION'S SETH GOVIND RAGHUNATH SABLE COLLEGE OF PHARMACY,SASWAD Student's Feedback on the Institution Academic Year: 2023-24

110 responses

**Publish analytics** 

| Name of the student 110 responses |  |
|-----------------------------------|--|
| Aniket Vilas Chandankhede         |  |
| Gaikwad Prashant Rajendra         |  |
| Pandit Sayuri Vinod               |  |
| Priyanka Jadhav                   |  |
| Bande Aakash Bharat               |  |
| Kurpad Viraj Pradeep              |  |
| Dande Om Santosh                  |  |
| Rathod Sumit Satish               |  |
| Prachi Rajendra Shelke            |  |
| Rushikesh Eknath Bochare          |  |
| Pawar Ankur Nitin                 |  |
| Borawake Charudatta               |  |
| Indalkar Ketan Appasaheb          |  |
| Priyanka Shankar Rajge            |  |
| Monika Shyamsundar Jangid         |  |
| Borhade Akanksha Bhagwan          |  |
| Shivani Vijaykumar Bhapkar        |  |
| Vaishnavi kharat                  |  |
| Jagtap Manisha Suresh             |  |