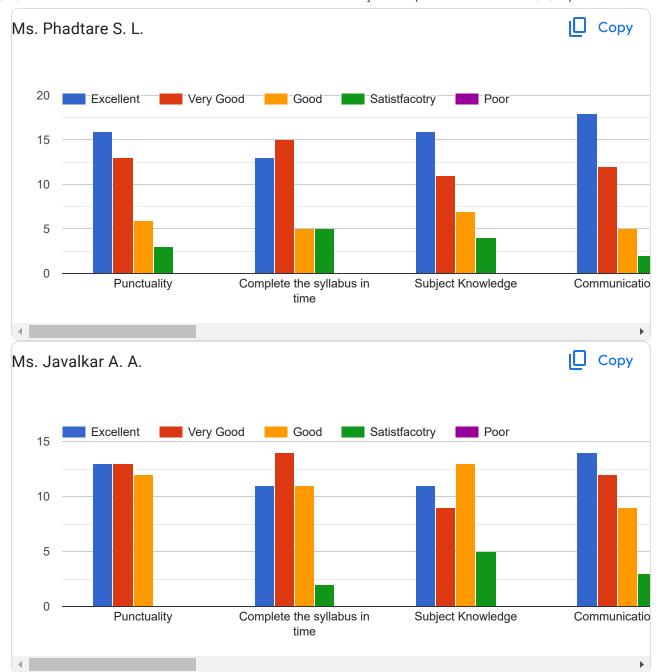

# Feedback Form for Teacher Evaluation by Student (Third Year B. Pharm 2023-24) Sem-VI 37 responses

### Feedback Form for Teacher Evaluation by Student (Third Year B. Pharm 2023-24) Sem-VI Name of Student (Surname-Name-Middle name) 37 responses Rokade Srushti Raju. Khaladkar Abhishek Amar Wagh parchi gorakhnath Rutuja Sanjay Kapare Kolte Mayuri Machindra Indalkar Ketan Appasaheb Lokare Ajinkya subhash Kunjir Akanksha ravindra Wagh Saharsh Sunil Bangar Rutuja Deepak Rathod Manisha Tarachand Ekamalli pragati vitthal Gurav sakshi santosh Phadatare Sumit Gokul Yadav Pradnya Madhukar Ghadge Sayali Dipak Gadekar Dhanashri Avinash