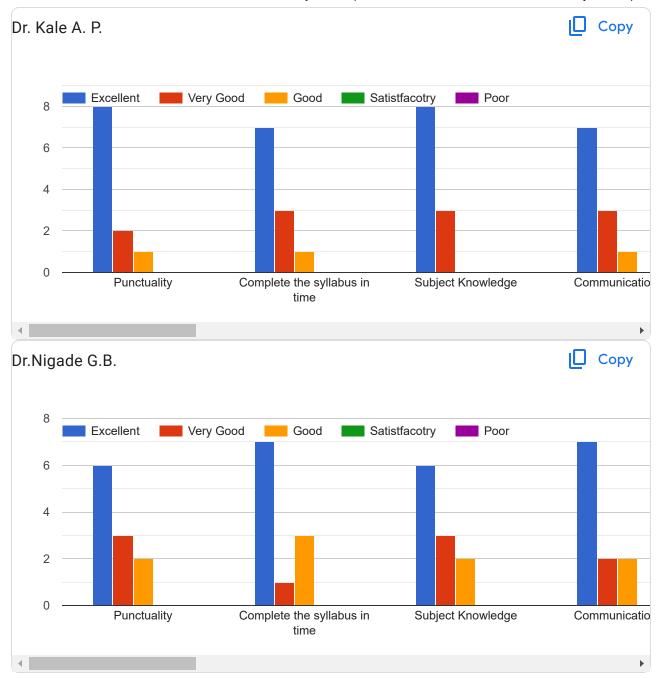

## PUNE DISTRICT EDUCATION ASSOCIATION'S SETH GOVIND RAGHUNATH SABLE COLLEGE OF PHARMACY,SASWAD Teacher's Feedback on the Institution Academic Year: 2023-24

18 responses

**Publish analytics** 

| Name                           |  |
|--------------------------------|--|
| 8 responses                    |  |
| Dr.Pradnya Nilesh Jagtap       |  |
| Mr. Musale Sumit Kailas        |  |
| Pooja Khatate                  |  |
| Ms. Ankita V. Bhosale          |  |
| Ms. Srushti Shantilal Phadtare |  |
| Dr. Smita Jagannath Pawar      |  |
| Jitendra Vijay Shinde          |  |
| Ankita Ashok Javalkar          |  |
| Ms. Shweta Laxmikant Phadtare  |  |
| Vishakha Vikas Jagtap          |  |
| Mrs. Jayashri Randhir Jagtap   |  |
| Vishakha Jagtap                |  |
| Dr. Amol Prabhakar Kale        |  |
| Nilesh Ramrao Bhosale          |  |
| Dr. Ganesh B Nigade            |  |
| Supriya Prakash Bankar         |  |
| Pooja Sunil pisal              |  |
| Mhaske Padmaja Kishor          |  |