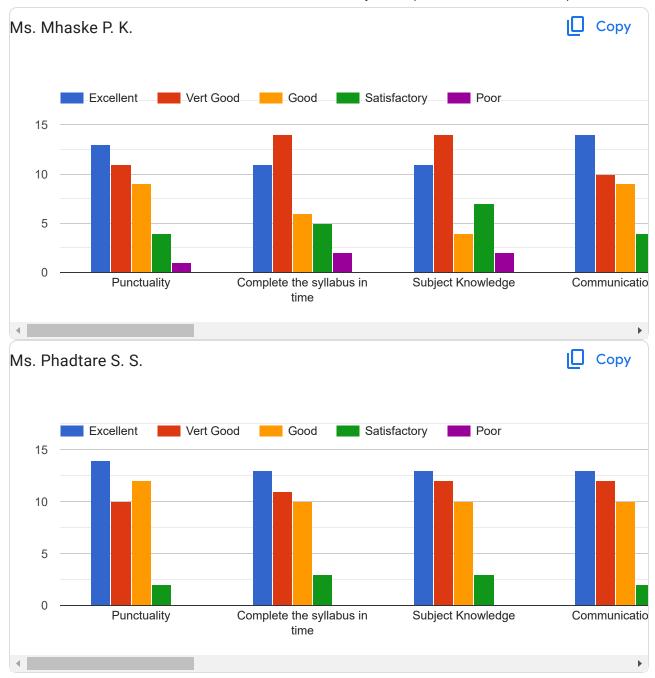

# Feedback Form for Teacher Evaluation by Student (Third Year B. Pharm 2023-24) Sem-VI 37 responses

### Feedback Form for Teacher Evaluation by Student (Third Year B. Pharm 2023-24) Sem-VI Name of Student (Surname-Name-Middle name) 37 responses Rokade Srushti Raju. Khaladkar Abhishek Amar Wagh parchi gorakhnath Rutuja Sanjay Kapare Kolte Mayuri Machindra Indalkar Ketan Appasaheb Lokare Ajinkya subhash Kunjir Akanksha ravindra Wagh Saharsh Sunil Bangar Rutuja Deepak Rathod Manisha Tarachand Ekamalli pragati vitthal Gurav sakshi santosh Phadatare Sumit Gokul Yadav Pradnya Madhukar Ghadge Sayali Dipak Gadekar Dhanashri Avinash