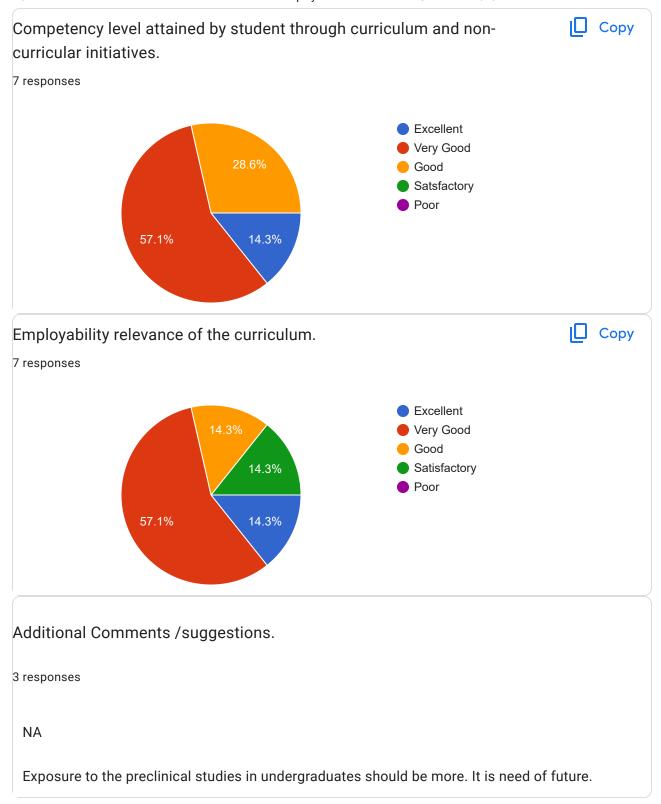

Observations: The following findings are based on feedback from students, teachers, employers, and alumni:

- 1. Teachers' Qualities: Over 80% of students have given positive to excellent remarks about teachers' qualities, including punctuality, completion of syllabus on time, subject knowledge, communication skills, innovative teaching methods, mentoring, and laboratory interaction.
- 2. Curriculum Framework: More than 80% of students expressed satisfaction with the curriculum framework.
- 3. Overall College Experience: Students gave good to excellent remarks on all aspects of the college.
- 4. Teacher Feedback: all teachers provided excellent remarks regarding syllabus objectives, curriculum framework, availability of course content, and knowledge enhancement.
- 5. Alumni Feedback: Over 80% of alumni appreciated the relevance of real-life situations, learning values, industry compatibility, and depth of course content. Additionally, more than 90% of alumni found the syllabus sufficient for analyzing pharmaceutical problems. However 75% alumni felt that the curriculum could be further tailored for placement and higher education.
- 6. Employer Feedback: Employers praised students knowledge relevant to industrial needs, awareness of recent developments, and the balance between theory and application. Around 80% of employers found the curriculum highly relevant for employability.

|                                                                                                                     | Need to improve laboratory equipment.  Teaching staff is very good on their stage but system should give their                                                                                                                                                    | Equipment Incharge, HOD's and lab Incharges instructed that all laboratory equipments should be kept well working.  Instructed to HOD's and academic Incharge that in |
|---------------------------------------------------------------------------------------------------------------------|-------------------------------------------------------------------------------------------------------------------------------------------------------------------------------------------------------------------------------------------------------------------|-----------------------------------------------------------------------------------------------------------------------------------------------------------------------|
|                                                                                                                     | own specialized subject to teach and not other subject so teacher can give their proper knowledge of subject.                                                                                                                                                     | association with the Principal they should distribute the academic workload as per the specialization of the staff.                                                   |
|                                                                                                                     | College should arrange more extra curricular activities.                                                                                                                                                                                                          | All extracurricular activities have been organized in the institute.                                                                                                  |
| Teachers Feedback on<br>the Curriculum (Total<br>respondents: 18)                                                   | There should be timely updation of the syllabus to improve course curriculum.                                                                                                                                                                                     | Course curriculum is updated in year 2019.                                                                                                                            |
|                                                                                                                     | Case studies on CDSCO inspection of Pharmaceutical Manufacturing facility should be included in the IP II syllabus.                                                                                                                                               | Letter sent to BOS of Savitribai Phule Pune University.                                                                                                               |
| Teacher's Feedback on<br>Institution                                                                                | Classroom-3 should have a backup power supply in case electricity is not available.                                                                                                                                                                               | Instructed the concerned person to fulfil the same.                                                                                                                   |
| (Total respondents: 18) More than 90% faculty members gave good to excellent remarks on all aspects of Institution. | All classrooms should have smart board.                                                                                                                                                                                                                           | In process                                                                                                                                                            |
| Alumni Feedback on<br>Curriculum (Total<br>respondents: 12)                                                         | Should increase students interactions with people working in industries as there is difference between academic learning and industrial requirements. It is essential to fulfill the voids between these two most important aspects of every individual's career. | members to arrange more<br>number of guest lectures of<br>industrial experts of different<br>departments                                                              |
| Employer's Feedback<br>on Curriculum (Total<br>respondents: 07)                                                     | Exposure to the preclinical studies in undergraduates should be more. It is need of future.                                                                                                                                                                       | As per the curriculum the animal handling is totally banned for UG students and all preclinical experiments conducted using Ex. Pharm software, mandatory by PCI.     |

Additional Comments / suggestions.

2 responses

Should increase students interactions with people working in industries as there is difference between academic learning and industrial requirements. It is essential to fulfill the voids between these two most important aspects of every individual's career.