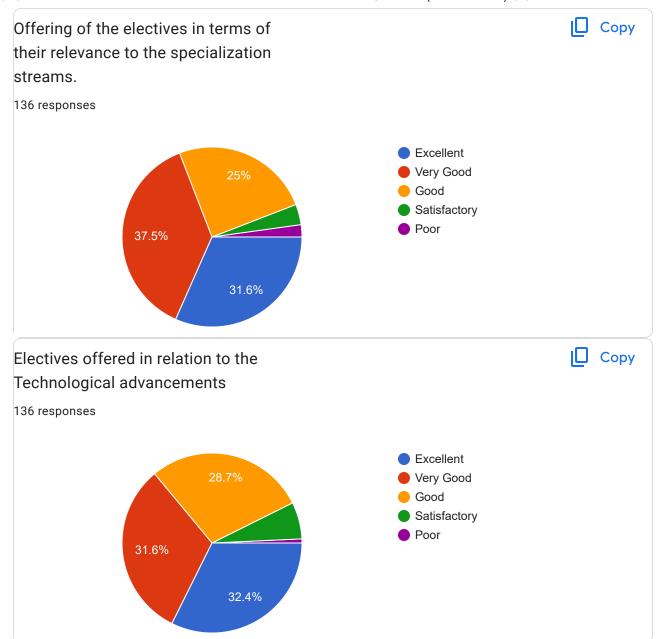

ne Radhika Udayraj Shreya Dnyaneshwar Shinde Aarif majid shah Suryawanshi Pratiksha Suryabhan Shinde Pratik Kondiba Jagtap Vrushali Sunil Makar Pratibha Maruti Mangore Mansi Nivrutti Bankar Sanjana Ajitkumar Shinde vaishnavi vishnu Mokashi rukkaiya bahaddur Konde Rutuja Dipak



Kapase Pratik Sunil

Pooja Sunil Ghatole Kudale Suhas Santosh Kale Kashmira sanjay Devhare Priyanka Sudhakar Koulage Shweta Bharat Bichkule Mayuri Mahadev Darekar sharayu vinod Sneha Nigade Mote Abhijeet Chandrakant Dudhal Omkar Santosh Kalane Chetan Somnath Raut Rutuja Dattatraya Jadhav pranoti sanjaykumar Bhongale Samiksha Sambhaji Yadav Namrata Ashok Salunke Sakshi Manohar Sayyed Sumayya Firoz Waghmare prasanna Krishnat Kurpad Viraj Pradeep Gaikwad Aaditya kishor Wagh Saharsh Wagh



Gavali Akanksha Jalindar

















This content is neither created nor endorsed by Google. Report Abuse - Terms of Service - Privacy Policy

#### Google Forms





# PUNE DISTRICT EDUCATION ASSOCIATION'S SETHGOVIND RAGHUNATH SABLE COLLEGE OF PHARMACY,SASWAD.

## Teacher's Feedback on the Curriculum 2023-24

18 responses

#### **Publish analytics**

















| Additional Comments /suggestions.                                                                                  |  |  |
|--------------------------------------------------------------------------------------------------------------------|--|--|
| 18 responses                                                                                                       |  |  |
| No