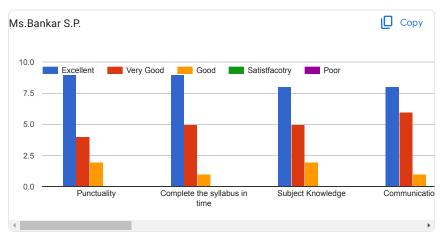

### Feedback Form for Teacher Evaluation by Student (Third Year B. Pharm 2023-24) Sem-

| Bangar Rutuja Deepak        |
|-----------------------------|
| Tekawade Sanika Mahesh      |
| Kale Neha Balasaheb         |
| Yadav Shreya Rajesh         |
| Khopade Anisha Anil         |
| Bhosale Anuja Hindurao      |
| Jagtap Shruti Rajendra      |
| Devkar sanika shivaji       |
| Yadav pradnya madhukar      |
| Nikita jagtap               |
| Lokhande Aniket kashinath   |
| Bhilare Mayuri Hanumant     |
| Kumbhar Shashank Navnath    |
| Lokare Ajinkya subhash      |
| Yadav Sakshi Munnasingh     |
| Birajdar vaishnavi Balaji   |
| Kaswed Rutuja Ramdas        |
| Salunke Sakshi Manohar      |
| Kolate Mayuri Machindra     |
| Ubale Gautam Ubale          |
| Barge Bhushan Balasaheb     |
| Gaikwad Aditya kishor       |
| Khaladkar Abhishek Amar     |
| Rokade Srushti Raju         |
| Jagtap shantanu chandarkant |
| RADE SAURABH SUBHASH        |
| Jadhav aditya sandip        |
| Phadatare Rushikesh vitthal |
| Jagtap prathamesh sandip    |
| Wagh prachi gorakhnath      |
| Om Harshal Surana           |
|                             |