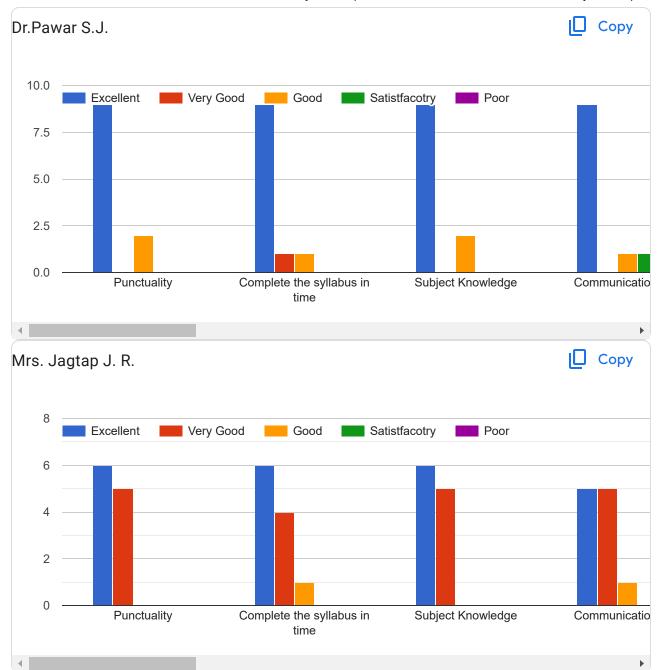

#### Student (Final Year B. Pharm 2023-24) Sem-VII 35 responses Publish analytics Сору Class & Semester 35 responses Final. Y. B. Pharm. ( Sem-VII) Name of Student (Surname-Name-Middle name) Copy 35 responses 2 (5.7%) Badhe Prana... Bhujbal Nand... Jagtap Swap... Bhoite Adars... Gaikwad Sud... Kalane Cheta... Lokhande sh... Salunke Anik... Сору Mr.Bhosale N.R. Very Good Good Satistfacotry Excellent 10 Punctuality Complete the syllabus in Subject Knowledge Communicatio