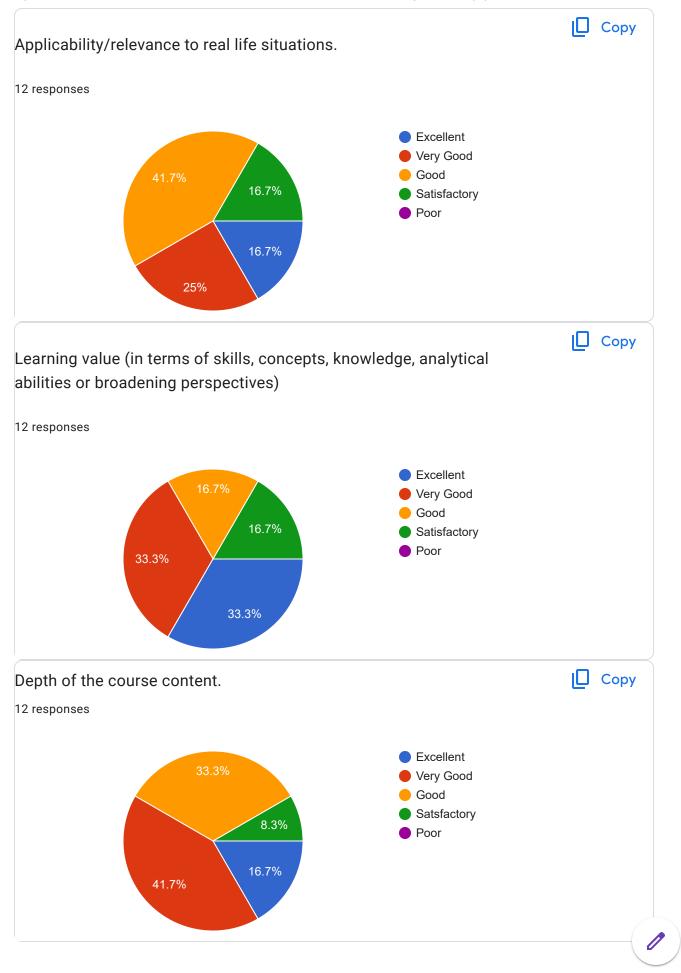

Observations: The following findings are based on feedback from students, teachers, employers, and alumni:

- 1. Teachers' Qualities: Over 80% of students have given positive to excellent remarks about teachers' qualities, including punctuality, completion of syllabus on time, subject knowledge, communication skills, innovative teaching methods, mentoring, and laboratory interaction.
- 2. Curriculum Framework: More than 80% of students expressed satisfaction with the curriculum framework.
- 3. Overall College Experience: Students gave good to excellent remarks on all aspects of the college.
- 4. Teacher Feedback: all teachers provided excellent remarks regarding syllabus objectives, curriculum framework, availability of course content, and knowledge enhancement.
- 5. Alumni Feedback: Over 80% of alumni appreciated the relevance of real-life situations, learning values, industry compatibility, and depth of course content. Additionally, more than 90% of alumni found the syllabus sufficient for analyzing pharmaceutical problems. However 75% alumni felt that the curriculum could be further tailored for placement and higher education.
- 6. Employer Feedback: Employers praised students knowledge relevant to industrial needs, awareness of recent developments, and the balance between theory and application. Around 80% of employers found the curriculum highly relevant for employability.