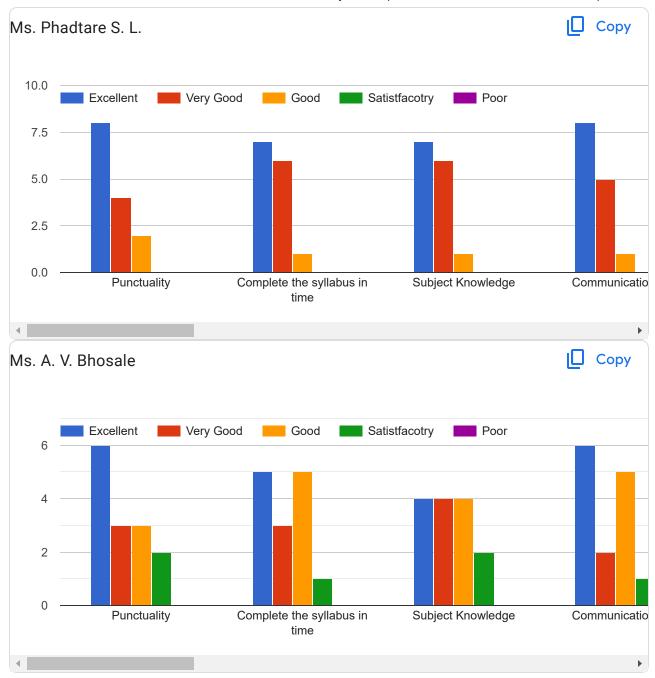

|---------------------------------------------|--|
| WAGHMARE PRASANNA KRISHNAT                  |  |
| Aishwarya Babasaheb kashid                  |  |
| Mangore Mansi Nivrutti                      |  |
| Gadade Aniruddh Vinod                       |  |
| Shruti Pramod Panchal                       |  |
| Nagare Ashvini Dinkar                       |  |
| Khaire yogita shailesh                      |  |
| Suryawanshi Pratiksha Suryabhan             |  |
| Kale kashmira Sanjay                        |  |
| Shinde Pratik Kondiba                       |  |
| Kardile Monica Sanjay                       |  |
| Dhole isha popat                            |  |
| Bichkule Mayuri Mahadev                     |  |
|                                             |  |



Mote Abhijeet Chandrakant











### Feedback Form for Teacher Evaluation by Student (Second Year M.Pharm Pharmaceutics 2023-24) Sem-IV

12 responses







time







### Feedback Form for Teacher Evaluation by Student (First Year M.Pharm Pharmaceutical Chemistry 2023-24) Sem-II

10 responses























# Feedback Form for Teacher Evaluation by Student (Second Year M.Pharm Pharmaceutical chemistry 2023-24) Sem-IV

11 responses





















### Feedback Form for Teacher Evaluation by Student (First Year M.Pharm Pharmacology 2023-24) Sem-II

6 responses

#### Publish analytics



#### Name of Student (Surname-Name-Middle name)

6 responses

Gavali Akanksha Jalindar

Kudale saurabh laxman

Rajge Priyanka Shankar

Gaikwad Prashant Rajendra

Wandhekar Sanika Sanjay

Bhapkar Shivani Vijaykumar