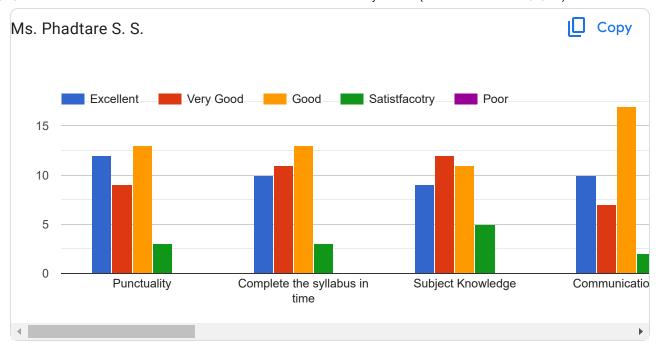

Observations: The following findings are based on feedback from students, teachers, employers, and alumni:

- 1. Teachers' Qualities: Over 80% of students have given positive to excellent remarks about teachers' qualities, including punctuality, completion of syllabus on time, subject knowledge, communication skills, innovative teaching methods, mentoring, and laboratory interaction.
- 2. Curriculum Framework: More than 80% of students expressed satisfaction with the curriculum framework.
- 3. Overall College Experience: Students gave good to excellent remarks on all aspects of the college.
- 4. Teacher Feedback: all teachers provided excellent remarks regarding syllabus objectives, curriculum framework, availability of course content, and knowledge enhancement.
- 5. Alumni Feedback: Over 80% of alumni appreciated the relevance of real-life situations, learning values, industry compatibility, and depth of course content. Additionally, more than 90% of alumni found the syllabus sufficient for analyzing pharmaceutical problems. However 75% alumni felt that the curriculum could be further tailored for placement and higher education.
- 6. Employer Feedback: Employers praised students knowledge relevant to industrial needs, awareness of recent developments, and the balance between theory and application. Around 80% of employers found the curriculum highly relevant for employability.