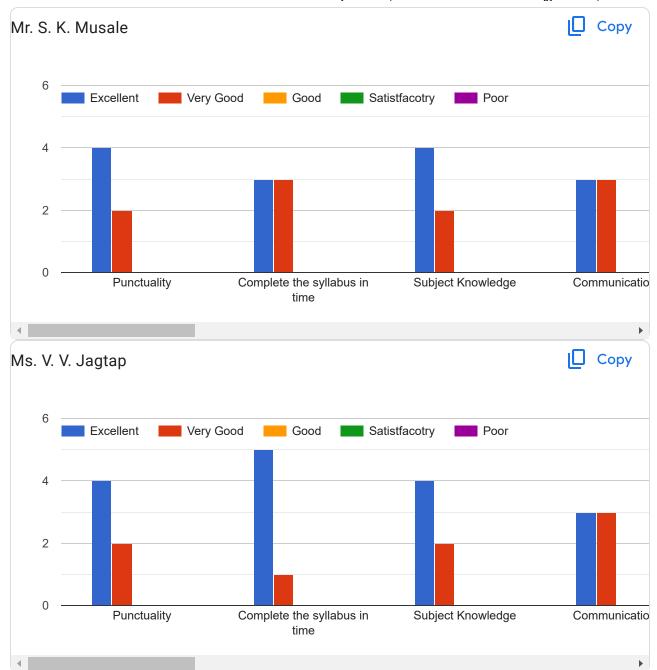

### Feedback Form for Teacher Evaluation by Student (Second Year M.Pharm Pharmaceutics 2023-24) Sem-IV

12 responses







time







### Feedback Form for Teacher Evaluation by Student (First Year M.Pharm Pharmaceutical Chemistry 2023-24) Sem-II

10 responses























# Feedback Form for Teacher Evaluation by Student (Second Year M.Pharm Pharmaceutical chemistry 2023-24) Sem-IV

11 responses





















### Feedback Form for Teacher Evaluation by Student (First Year M.Pharm Pharmacology 2023-24) Sem-II

6 responses

#### Publish analytics



#### Name of Student (Surname-Name-Middle name)

6 responses

Gavali Akanksha Jalindar

Kudale saurabh laxman

Rajge Priyanka Shankar

Gaikwad Prashant Rajendra

Wandhekar Sanika Sanjay

Bhapkar Shivani Vijaykumar

















### Feedback Form for Teacher Evaluation by Student (Second Year M. Pharm Pharmacology 2023-24) Sem-IV

3 responses

**Publish analytics** 



Name of Student (Surname-Name-Middle name)

3 responses

SHAIKH AFTAB SHABBIR

KHARAT VAISHNAVI TANAJI

Devhare Priyanka Sudhakar









# Teacher's Feedback on the Institution Academic Year-2023-24

## PUNE DISTRICT EDUCATION ASSOCIATION'S SETH GOVIND RAGHUNATH SABLE COLLEGE OF PHARMACY,SASWAD Teacher's Feedback on the Institution Academic Year: 2023-24

18 responses

**Publish analytics** 



| Name                           |  |
|--------------------------------|--|
| 8 responses                    |  |
| Dr.Pradnya Nilesh Jagtap       |  |
| Mr. Musale Sumit Kailas        |  |
| Pooja Khatate                  |  |
| Ms. Ankita V. Bho