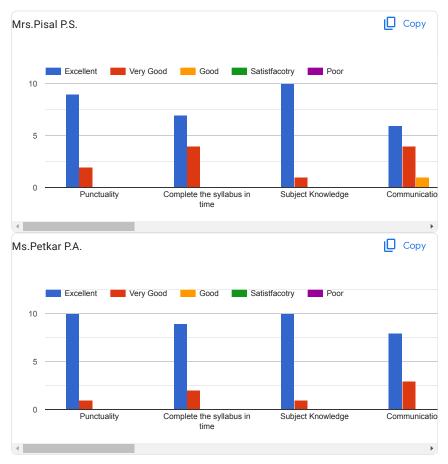

s Publish analytics Сору Class & Semester 15 responses First . Y. M. Pharm.( Sem-I) Name of Student (Surname-Name-Middle name) 15 responses Waghmare Prasanna Krishnat Gadade Aniruddh Vinod Mote Abhijeet Chandrakant Shinde Pratik Kondiba Panchal Shruti Pramod Katkure Santosh Anant Bichkule Mayuri Mahadev Kardile Monica Sanjay Nagare Ashvini Dinkar Mangore Mansi Nivrutti Suryawanshi Pratiksha Suryabhan Dhole isha popat

Chikane Pragati tukaram

Gavali Akanksha Jalindar

Khaire yogita shailesh









 $This \ content \ is \ neither \ created \ nor \ endorsed \ by \ Google. \ \underline{Report \ Abuse} - \underline{Terms \ of \ Service} - \underline{Privacy \ Policy}$ 



#### Feedback Form for Teacher Evaluation by Student (First Year M.Pharm Pharmaceutical Chemistry 2023-24) Sem-











 $This \ content \ is \ neither \ created \ nor \ endorsed \ by \ Google. \ \underline{Report \ Abuse} \ - \underline{Terms \ of \ Service} \ - \underline{Privacy \ Policy} \ .$ 

Google Forms

#### Student (First Year M.Pharm Pharmacology 2023-24) Sem-I 1 response Publish analytics Сору Class & Semester 1 response First . Y. M. Pharm.( Sem-I) Name of Student (Surname-Name-Middle name) 1 response Gaikwad prashant rajendra Сору Dr.Pawar S.J. Excellent Very Good Good Satistfacotry 1.0 Complete the syllabus in Subject Knowledge Dr.Shilimkar V.C. Сору Very Good Good Satistfacotry Complete the syllabus in Subject Knowledge Punctuality Communicatio

Feedback Form for Teacher Evaluation by





This content is neither created nor endorsed by Google. <u>Report Abuse</u> - <u>Terms of Service</u>