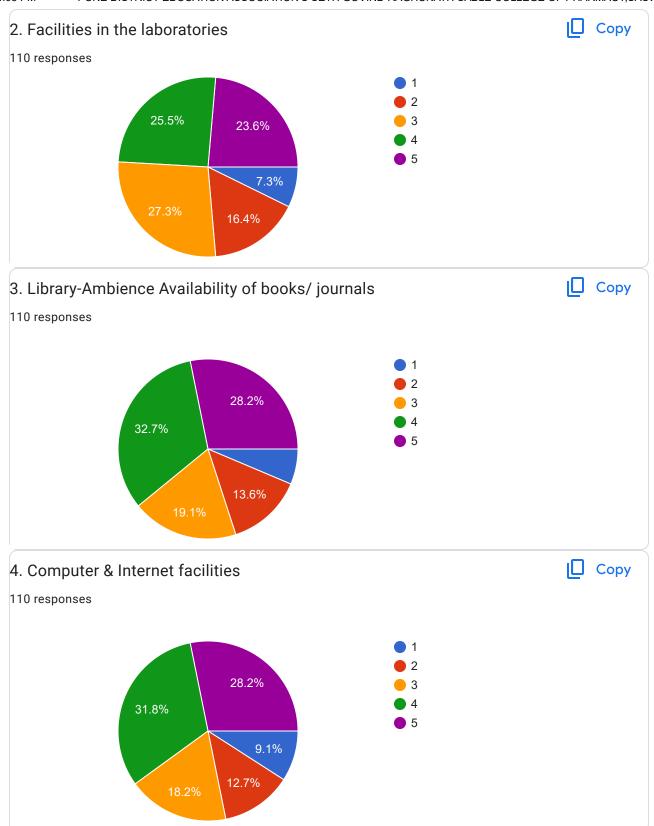

jagtapvs174@gmail.com

bhagyshreephadtare20@gmail.com

suhaskudale2002@gmail.com

dhanugadekar123@gmail.com

shrutijagtap3123@gmail.com

patharwatvinayak2256@gmail.com

Vaishnavipawar994@gmail.com

yashkamthe330@gmail.com

sakshidhamal707@gmail.com

jagtapgaurav822@gmail.com

shashwati6428jadhav@gmail.com

anushkayadav0300@gmail.com



meerimtiyaz995@gmail.com sharayudarekar21@gmail.com chauthmaltanvi@gmail.com tanujapawar308@gmail.com monakalgunde25@gmail.com tawareshruti30@gmail.com shaikhmahak2709@gmail.com mayuribhilare967@gmail.com Kacharevaishnavi48@gmail.com supriyabhale2792@gmail.com prathamesh18102003@gmail.com srushtijadha95500@gmail.com phereshubham@gmail.com tanishkawaghole2004@gmail.com 7 more responses are hidden ☐ Copy 1. Infrastructure 110 responses 31.8% 22.7%



15.5%































This content is neither created nor endorsed by Google. Report Abuse - Terms of Service - Privacy Policy

Google Forms





## Student's feedback on Teachers 2023-24

### Feedback Form for Teacher Evaluation by

Student (First Year B. Pharm 2023-24) Sem-I 14 responses Publish analytics □ Copy Class & Semester 14 responses F. Y. B. Pharm. ( Sem-I) Name of Student (Surname-Name-Middle name) 14 responses Jadhav Darshan Sachin Dhamal Atharv Santosh Jadhav sarthak vikas Ghule Omkar Pravin Poman Prajakta Ravindra Pawar Nikita Dagadu Nirshar Suvalal Salunke Manpade Rahul Rajendra Walhekar Riya Sachin Yadav Namrata Ashok Jadhavar Abhilasha Murlidhar Pandit Sayuri Vinod Yadav Anushka Santosh

Divekar Yash Kailas













 $This \ content \ is \ neither \ created \