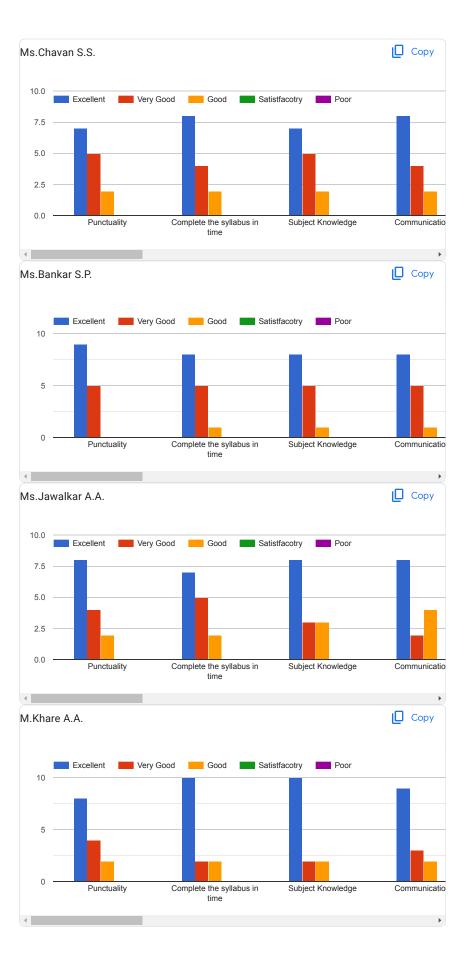

Observations: The following findings are based on feedback from students, teachers, employers, and alumni:

- 1. Teachers' Qualities: Over 80% of students have given positive to excellent remarks about teachers' qualities, including punctuality, completion of syllabus on time, subject knowledge, communication skills, innovative teaching methods, mentoring, and laboratory interaction.
- 2. Curriculum Framework: More than 80% of students expressed satisfaction with the curriculum framework.
- 3. Overall College Experience: Students gave good to excellent remarks on all aspects of the college.
- 4. Teacher Feedback: all teachers provided excellent remarks regarding syllabus objectives, curriculum framework, availability of course content, and knowledge enhancement.
- 5. Alumni Feedback: Over 80% of alumni appreciated the relevance of real-life situations, learning values, industry compatibility, and depth of course content. Additionally, more than 90% of alumni found the syllabus sufficient for analyzing pharmaceutical problems. However 75% alumni felt that the curriculum could be further tailored for placement and higher education.
- 6. Employer Feedback: Employers praised students knowledge relevant to industrial needs, awareness of recent developments, and the balance between theory and application. Around 80% of employers found the curriculum highly relevant for employability.