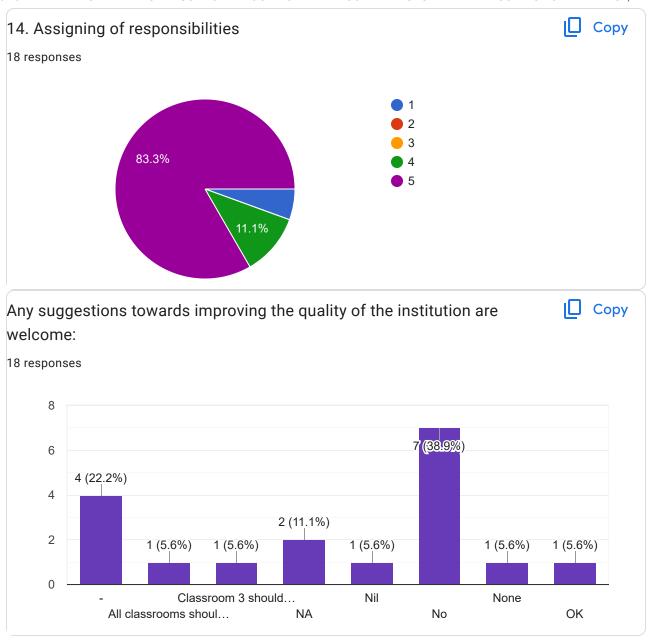

## PUNE DISTRICT EDUCATION ASSOCIATION'S SETH GOVIND RAGHUNATH SABLE COLLEGE OF PHARMACY,SASWAD Teacher's Feedback on the Institution Academic Year: 2023-24

18 responses

**Publish analytics** 

| Name                           |  |
|--------------------------------|--|
| 8 responses                    |  |
| Dr.Pradnya Nilesh Jagtap       |  |
| Mr. Musale Sumit Kailas        |  |
| Pooja Khatate                  |  |
| Ms. Ankita V. Bhosale          |  |
| Ms. Srushti Shantilal Phadtare |  |
| Dr. Smita Jagannath Pawar      |  |
| Jitendra Vijay Shinde          |  |
| Ankita Ashok Javalkar          |  |
| Ms. Shweta Laxmikant Phadtare  |  |
| Vishakha Vikas Jagtap          |  |
| Mrs. Jayashri Randhir Jagtap   |  |
| Vishakha Jagtap                |  |
| Dr. Amol Prabhakar Kale        |  |
| Nilesh Ramrao Bhosale          |  |
| Dr. Ganesh B Nigade            |  |
| Supriya Prakash Bankar         |  |
| Pooja Sunil pisal              |  |
| Mhaske Padmaja Kishor          |  |