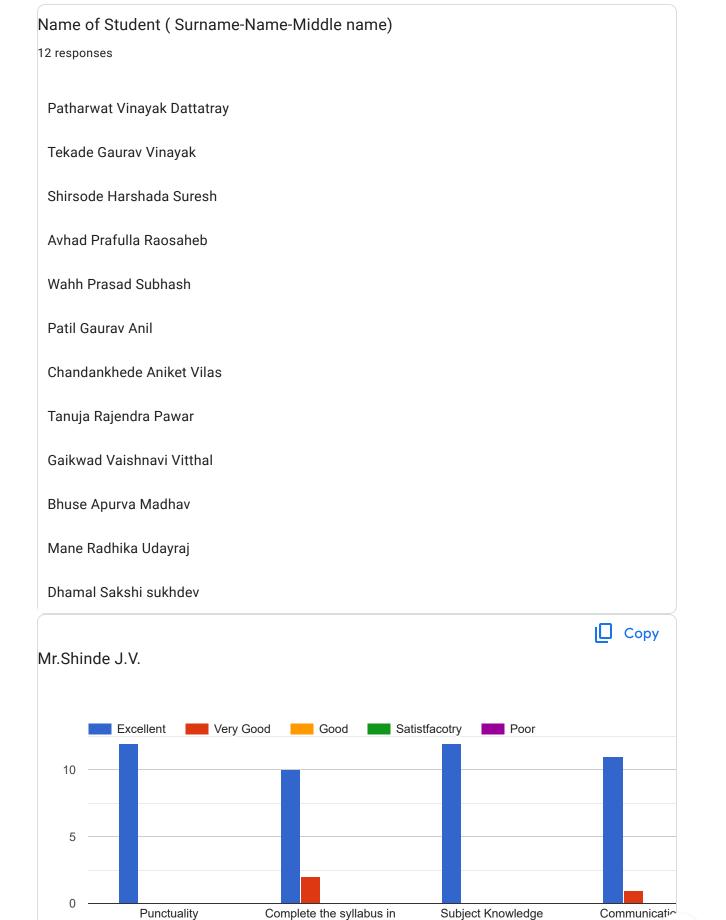

#### Student (Final Year B. Pharm 2023-24) Sem-VII 35 responses Publish analytics Сору Class & Semester 35 responses Final. Y. B. Pharm. ( Sem-VII) Name of Student (Surname-Name-Middle name) Copy 35 responses 2 (5.7%) Badhe Prana... Bhujbal Nand... Jagtap Swap... Bhoite Adars... Gaikwad Sud... Kalane Cheta... Lokhande sh... Salunke Anik... Сору Mr.Bhosale N.R. Very Good Good Satistfacotry Excellent 10 Punctuality Complete the syllabus in Subject Knowledge Communicatio