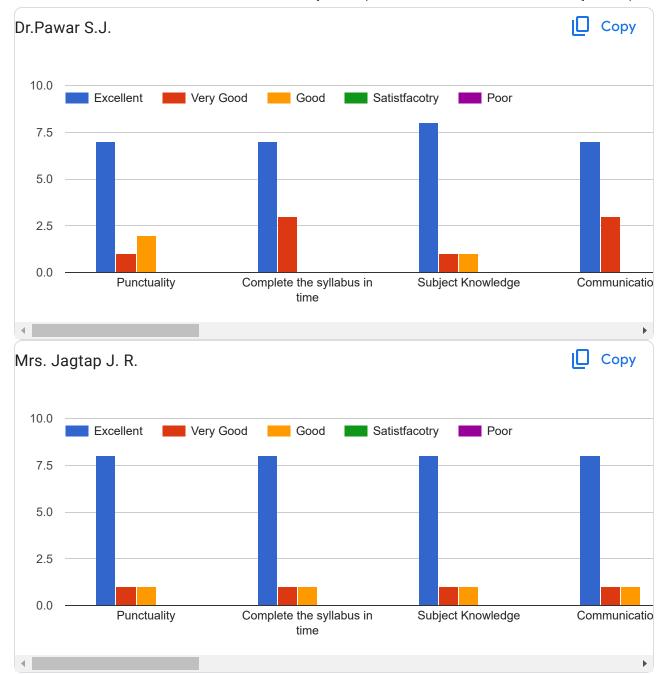

#### Student (First Year M.Pharm Pharmacology 2023-24) Sem-I 1 response Publish analytics Сору Class & Semester 1 response First . Y. M. Pharm.( Sem-I) Name of Student (Surname-Name-Middle name) 1 response Gaikwad prashant rajendra Сору Dr.Pawar S.J. Excellent Very Good Good Satistfacotry 1.0 Complete the syllabus in Subject Knowledge Dr.Shilimkar V.C. Сору Very Good Good Satistfacotry Complete the syllabus in Subject Knowledge Punctuality Communicatio