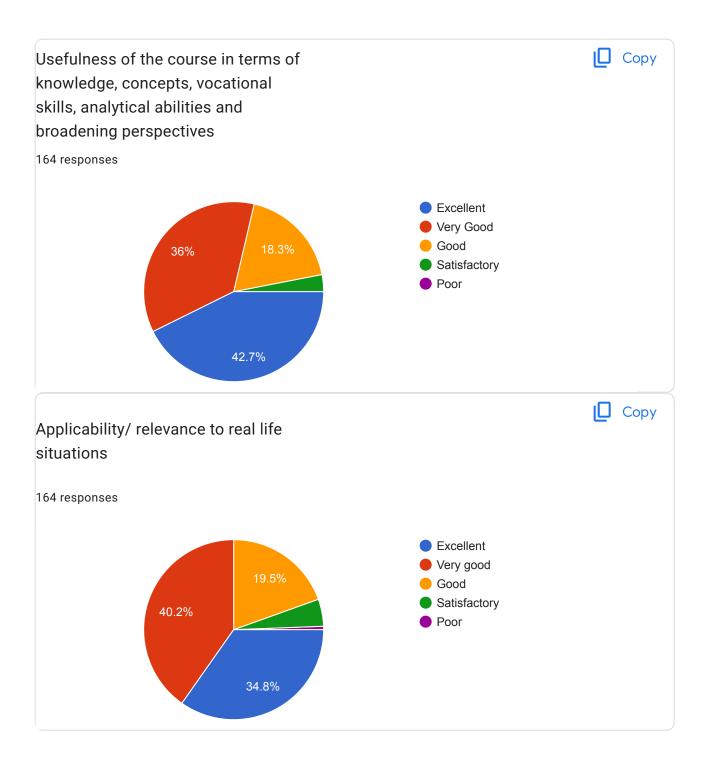

# Student Feedback on the Curriculum 2023-24

164 responses

| Name of Student ( Surname-Name-Middle name) |  |
|---------------------------------------------|--|
| 164 responses                               |  |
| Bhapkar Shivani Vijaykumar                  |  |
| Botre Rutuja Sanjay                         |  |
| Gavali Akanksha Jalindar                    |  |
| KESHEWAR SANKET SONAJIRAO                   |  |
| Barade Gitanjali Suresh                     |  |
| Zanzane Nilesh Dhanaji                      |  |
| Khaladkar Abhishek Amar                     |  |
| Bhosale pranav sanjiv                       |  |
| Bhagat Rushikesh Rajendra                   |  |
| Ghule Omkar Pravin                          |  |
| Bansode Priyanka Shankar                    |  |
| Chauthmal Tanvi Vasant                      |  |
| Poman Prajakta Ravindra                     |  |
| Jadhav Darshan Sachin                       |  |
| Dhamal                                      |  |
| Jadhav sarthak vikas                        |  |
| Gaudgay nikhil somnath                      |  |
| Mhaske Nikita Arjun                         |  |
| Jagtap Nandeep Jagtap                       |  |