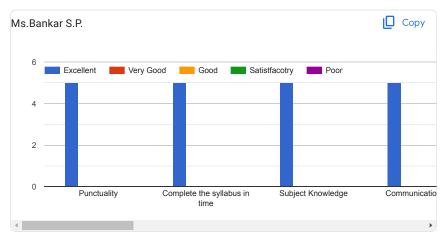

Observations: The following findings are based on feedback from students, teachers, employers, and alumni:

- 1. Teachers' Qualities: Over 80% of students have given positive to excellent remarks about teachers' qualities, including punctuality, completion of syllabus on time, subject knowledge, communication skills, innovative teaching methods, mentoring, and laboratory interaction.
- 2. Curriculum Framework: More than 80% of students expressed satisfaction with the curriculum framework.
- 3. Overall College Experience: Students gave good to excellent remarks on all aspects of the college.
- 4. Teacher Feedback: all teachers provided excellent remarks regarding syllabus objectives, curriculum framework, availability of course content, and knowledge enhancement.
- 5. Alumni Feedback: Over 80% of alumni appreciated the relevance of real-life situations, learning values, industry compatibility, and depth of course content. Additionally, more than 90% of alumni found the syllabus sufficient for analyzing pharmaceutical problems. However 75% alumni felt that the curriculum could be further tailored for placement and higher education.
- 6. Employer Feedback: Employers praised students knowledge relevant to industrial needs, awareness of recent developments, and the balance between theory and application. Around 80% of employers found the curriculum highly relevant for employability.