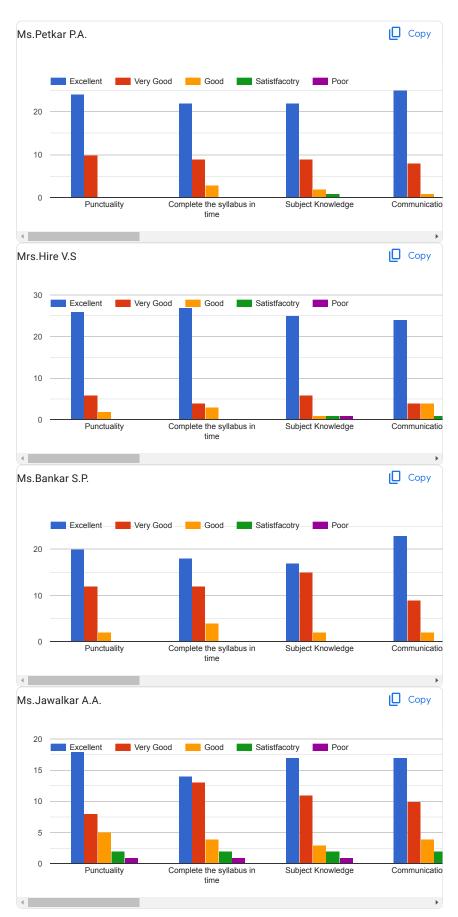

Observations: The following findings are based on feedback from students, teachers, employers, and alumni:

- 1. Teachers' Qualities: Over 80% of students have given positive to excellent remarks about teachers' qualities, including punctuality, completion of syllabus on time, subject knowledge, communication skills, innovative teaching methods, mentoring, and laboratory interaction.
- 2. Curriculum Framework: More than 80% of students expressed satisfaction with the curriculum framework.
- 3. Overall College Experience: Students gave good to excellent remarks on all aspects of the college.
- 4. Teacher Feedback: all teachers provided excellent remarks regarding syllabus objectives, curriculum framework, availability of course content, and knowledge enhancement.
- 5. Alumni Feedback: Over 80% of alumni appreciated the relevance of real-life situations, learning values, industry compatibility, and depth of course content. Additionally, more than 90% of alumni found the syllabus sufficient for analyzing pharmaceutical problems. However 75% alumni felt that the curriculum could be further tailored for placement and higher education.
- 6. Employer Feedback: Employers praised students knowledge relevant to industrial needs, awareness of recent developments, and the balance between theory and application. Around 80% of employers found the curriculum highly relevant for employability.