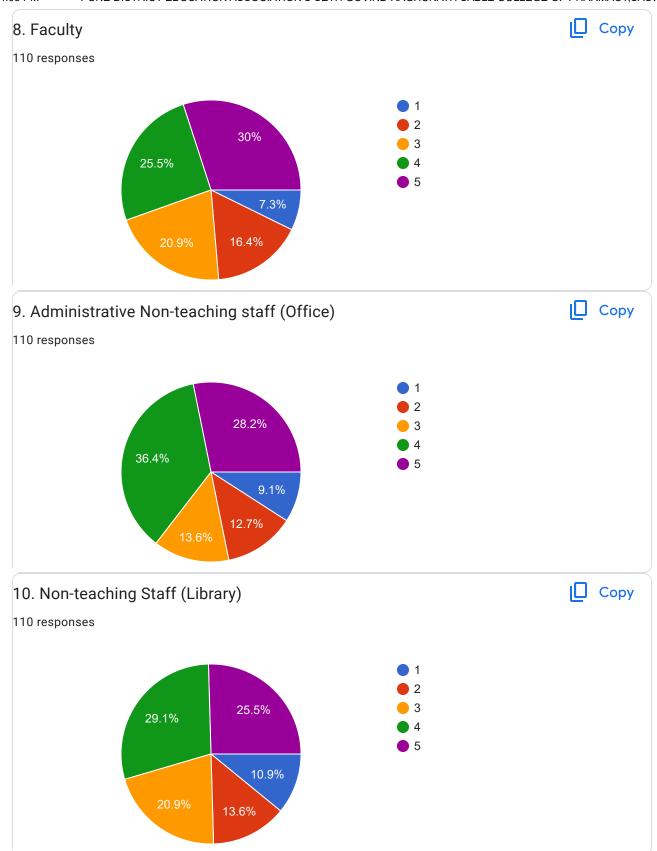

# Student's Feedback on the Institution Academic Year- 2023-24

## PUNE DISTRICT EDUCATION ASSOCIATION'S SETH GOVIND RAGHUNATH SABLE COLLEGE OF PHARMACY,SASWAD Student's Feedback on the Institution Academic Year: 2023-24

110 responses

**Publish analytics** 

| Name of the student 110 responses |  |
|-----------------------------------|--|
| Aniket Vilas Chandankhede         |  |
| Gaikwad Prashant Rajendra         |  |
| Pandit Sayuri Vinod               |  |
| Priyanka Jadhav                   |  |
| Bande Aakash Bharat               |  |
| Kurpad Viraj Pradeep              |  |
| Dande Om Santosh                  |  |
| Rathod Sumit Satish               |  |
| Prachi Rajendra Shelke            |  |
| Rushikesh Eknath Bochare          |  |
| Pawar Ankur Nitin                 |  |
| Borawake Charudatta               |  |
| Indalkar Ketan Appasaheb          |  |
| Priyanka Shankar Rajge            |  |
| Monika Shyamsundar Jangid         |  |
| Borhade Akanksha Bhagwan          |  |
| Shivani Vijaykumar Bhapkar        |  |
| Vaishnavi kharat                  |  |
| Jagtap Manisha Suresh             |  |