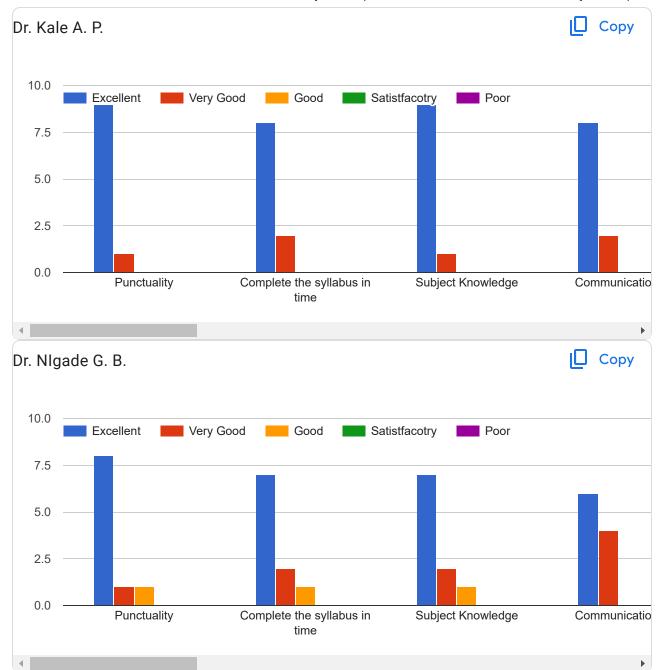

|  |
| Nagare Ashvini Dinkar                       |  |
| Khaire yogita shailesh                      |  |
| Suryawanshi Pratiksha Suryabhan             |  |
| Kale kashmira Sanjay                        |  |
| Shinde Pratik Kondiba                       |  |
| Kardile Monica Sanjay                       |  |
| Dhole isha popat                            |  |
| Bichkule Mayuri Mahadev                     |  |
|                                             |  |



Mote Abhijeet Chandrakant











### Feedback Form for Teacher Evaluation by Student (Second Year M.Pharm Pharmaceutics 2023-24) Sem-IV

12 responses







time







### Feedback Form for Teacher Evaluation by Student (First Year M.Pharm Pharmaceutical Chemistry 2023-24) Sem-II

10 responses























# Feedback Form for Teacher Evaluation by Student (Second Year M.Pharm Pharmaceutical chemistry 2023-24) Sem-IV

11 responses





















### Feedback Form for Teacher Evaluation by Student (First Year M.Pharm Pharmacology 2023-24) Sem-II

6 responses

#### Publish analytics



#### Name of Student (Surname-Name-Middle name)

6 responses

Gavali Akanksha Jalindar

Kudale saurabh laxman

Rajge Priyanka Shankar

Gaikwad Prashant Rajendra

Wandhekar Sanika Sanjay

Bhapkar Shivani Vijaykumar

















### Feedback Form for Teacher Evaluation by Student (Second Year M. Pharm Pharmacology 2023-24) Sem-IV

3 responses

**Publish analytics** 



Name of Student (Surname-Name-Middle name)

3 responses

SHAIKH AFTAB SHABBIR

KHARAT VAISHNAVI TANAJI

Devhare Priyanka Sudhaka