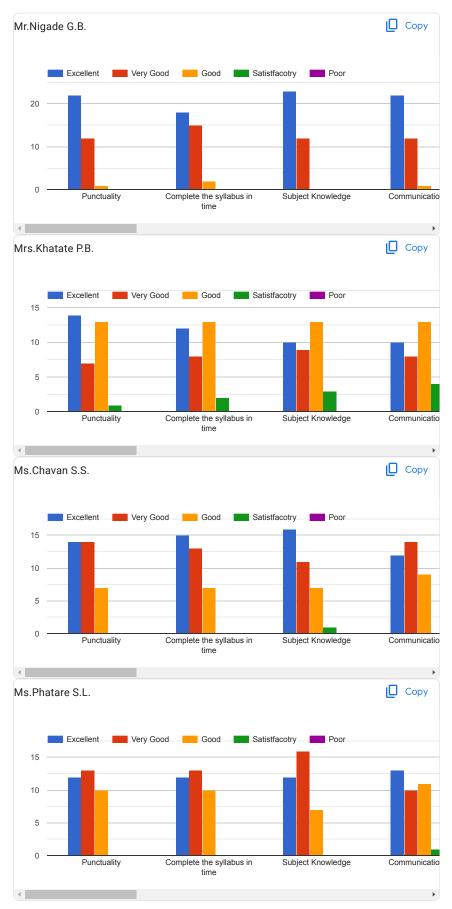

Observations: The following findings are based on feedback from students, teachers, employers, and alumni:

- 1. Teachers' Qualities: Over 80% of students have given positive to excellent remarks about teachers' qualities, including punctuality, completion of syllabus on time, subject knowledge, communication skills, innovative teaching methods, mentoring, and laboratory interaction.
- 2. Curriculum Framework: More than 80% of students expressed satisfaction with the curriculum framework.
- 3. Overall College Experience: Students gave good to excellent remarks on all aspects of the college.
- 4. Teacher Feedback: all teachers provided excellent remarks regarding syllabus objectives, curriculum framework, availability of course content, and knowledge enhancement.
- 5. Alumni Feedback: Over 80% of alumni appreciated the relevance of real-life situations, learning values, industry compatibility, and depth of course content. Additionally, more than 90% of alumni found the syllabus sufficient for analyzing pharmaceutical problems. However 75% alumni felt that the curriculum could be further tailored for placement and higher education.
- 6. Employer Feedback: Employers praised students knowledge relevant to industrial needs, awareness of recent developments, and the balance between theory and application. Around 80% of employers found the curriculum highly relevant for employability.