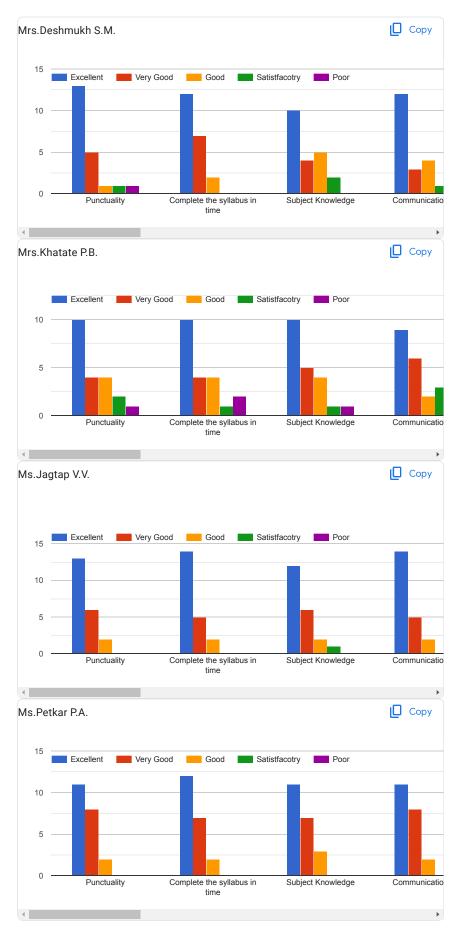

Observations: The following findings are based on feedback from students, teachers, employers, and alumni:

- 1. Teachers' Qualities: Over 80% of students have given positive to excellent remarks about teachers' qualities, including punctuality, completion of syllabus on time, subject knowledge, communication skills, innovative teaching methods, mentoring, and laboratory interaction.
- 2. Curriculum Framework: More than 80% of students expressed satisfaction with the curriculum framework.
- 3. Overall College Experience: Students gave good to excellent remarks on all aspects of the college.
- 4. Teacher Feedback: all teachers provided excellent remarks regarding syllabus objectives, curriculum framework, availability of course content, and knowledge enhancement.
- 5. Alumni Feedback: Over 80% of alumni appreciated the relevance of real-life situations, learning values, industry compatibility, and depth of course content. Additionally, more than 90% of alumni found the syllabus sufficient for analyzing pharmaceutical problems. However 75% alumni felt that the curriculum could be further tailored for placement and higher education.
- 6. Employer Feedback: Employers praised students knowledge relevant to industrial needs, awareness of recent developments, and the balance between theory and application. Around 80% of employers found the curriculum highly relevant for employability.