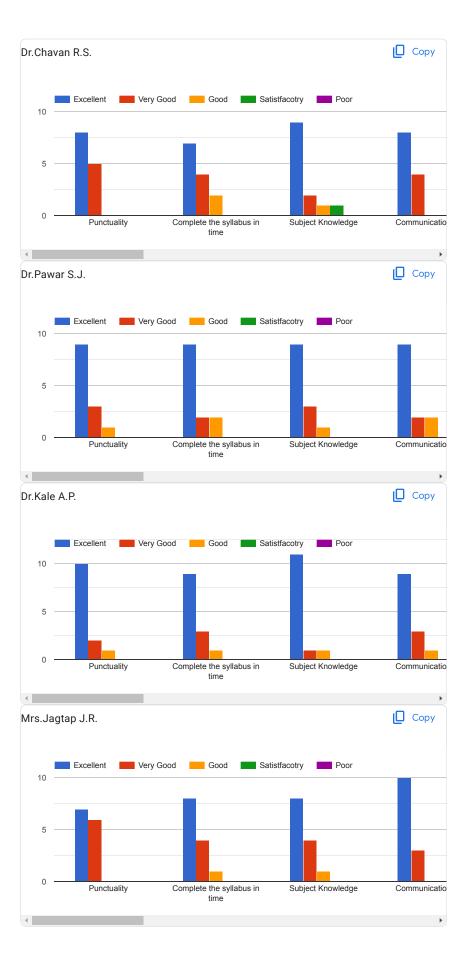

#### Feedback Form for Teacher Evaluation by Student (Second Year M.Pharm Pharmaceutics 2023-24) Sem-III

13 responses

Publish analytics