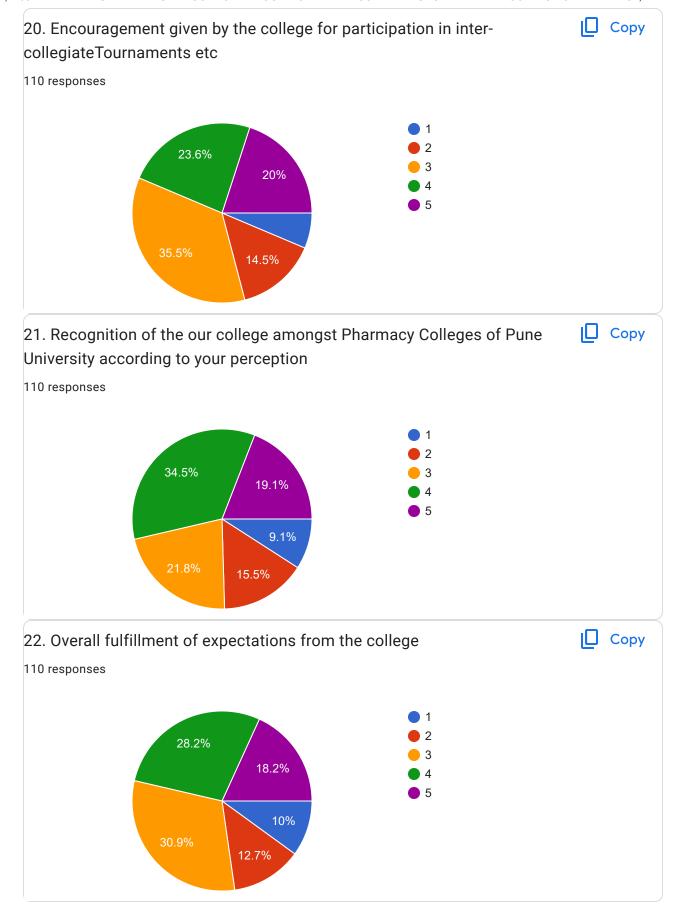

meerimtiyaz995@gmail.com sharayudarekar21@gmail.com chauthmaltanvi@gmail.com tanujapawar308@gmail.com monakalgunde25@gmail.com tawareshruti30@gmail.com shaikhmahak2709@gmail.com mayuribhilare967@gmail.com Kacharevaishnavi48@gmail.com supriyabhale2792@gmail.com prathamesh18102003@gmail.com srushtijadha95500@gmail.com phereshubham@gmail.com tanishkawaghole2004@gmail.com 7 more responses are hidden ☐ Copy 1. Infrastructure 110 responses 31.8% 22.7%

15.5%

This content is neither created nor endorsed by Google. Report Abuse - Terms of Service - Privacy Policy

Google Forms