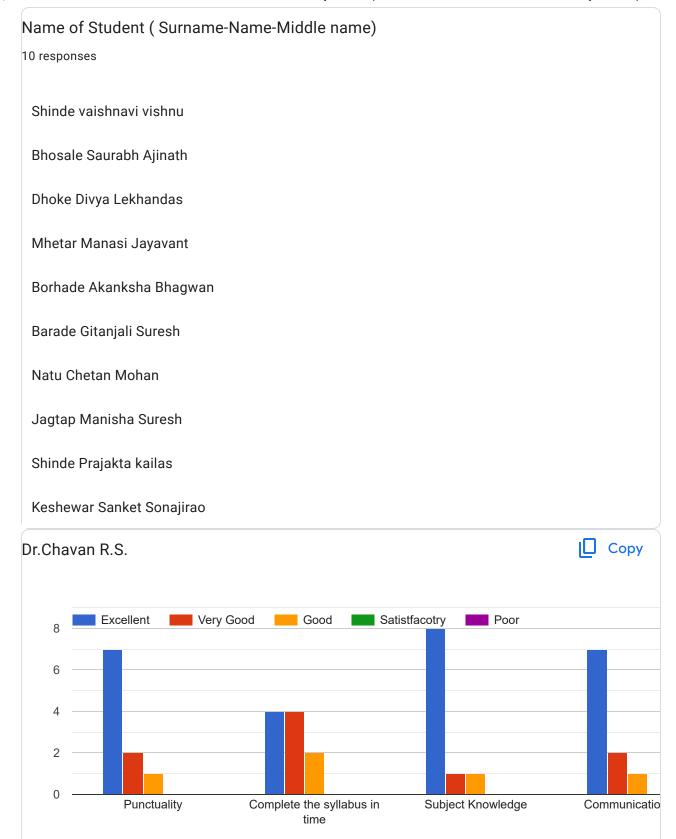

### Feedback Form for Teacher Evaluation by Student (Third Year B. Pharm 2023-24) Sem-

| Bangar Rutuja Deepak        |
|-----------------------------|
| Tekawade Sanika Mahesh      |
| Kale Neha Balasaheb         |
| Yadav Shreya Rajesh         |
| Khopade Anisha Anil         |
| Bhosale Anuja Hindurao      |
| Jagtap Shruti Rajendra      |
| Devkar sanika shivaji       |
| Yadav pradnya madhukar      |
| Nikita jagtap               |
| Lokhande Aniket kashinath   |
| Bhilare Mayuri Hanumant     |
| Kumbhar Shashank Navnath    |
| Lokare Ajinkya subhash      |
| Yadav Sakshi Munnasingh     |
| Birajdar vaishnavi Balaji   |
| Kaswed Rutuja Ramdas        |
| Salunke Sakshi Manohar      |
| Kolate Mayuri Machindra     |
| Ubale Gautam Ubale          |
| Barge Bhushan Balasaheb     |
| Gaikwad Aditya kishor       |
| Khaladkar Abhishek Amar     |
| Rokade Srushti Raju         |
| Jagtap shantanu chandarkant |
| RADE SAURABH SUBHASH        |
| Jadhav aditya sandip        |
| Phadatare Rushikesh vitthal |
| Jagtap prathamesh sandip    |
| Wagh prachi gorakhnath      |
| Om Harshal Surana           |
|                             |

Name of Student (Surname-Name-Middle name)

34 responses

This content is neither created nor endorsed by Google. Report Abuse - Terms of Service - Privacy Policy