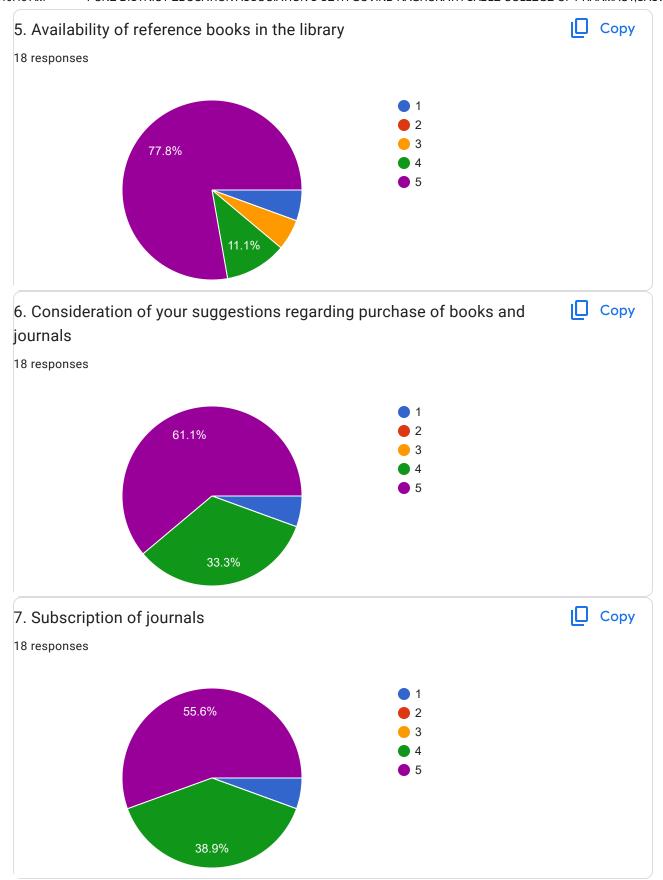

## PUNE DISTRICT EDUCATION ASSOCIATION'S SETH GOVIND RAGHUNATH SABLE COLLEGE OF PHARMACY,SASWAD Teacher's Feedback on the Institution Academic Year: 2023-24

18 responses

**Publish analytics** 

| Name                           |  |
|--------------------------------|--|
| 8 responses                    |  |
| Dr.Pradnya Nilesh Jagtap       |  |
| Mr. Musale Sumit Kailas        |  |
| Pooja Khatate                  |  |
| Ms. Ankita V. Bhosale          |  |
| Ms. Srushti Shantilal Phadtare |  |
| Dr. Smita Jagannath Pawar      |  |
| Jitendra Vijay Shinde          |  |
| Ankita Ashok Javalkar          |  |
| Ms. Shweta Laxmikant Phadtare  |  |
| Vishakha Vikas Jagtap          |  |
| Mrs. Jayashri Randhir Jagtap   |  |
| Vishakha Jagtap                |  |
| Dr. Amol Prabhakar Kale        |  |
| Nilesh Ramrao Bhosale          |  |
| Dr. Ganesh B Nigade            |  |
| Supriya Prakash Bankar         |  |
| Pooja Sunil pisal              |  |
| Mhaske Padmaja Kishor          |  |