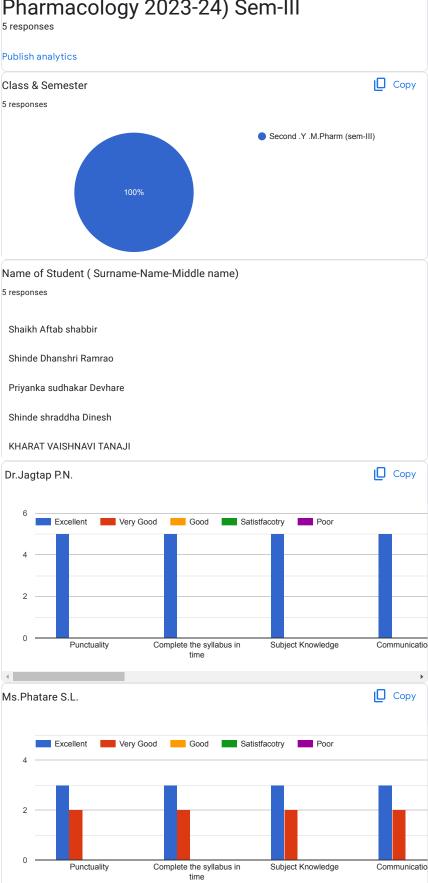

#### Feedback Form for Teacher Evaluation by Student (Second Year M.Pharm Pharmacology 2023-24) Sem-III

 $This \ content \ is \ neither \ created \ nor \ endorsed \ by \ Google. \ \underline{Report \ Abuse} - \underline{Terms \ of \ Service} - \underline{Privacy \ Policy}$ 