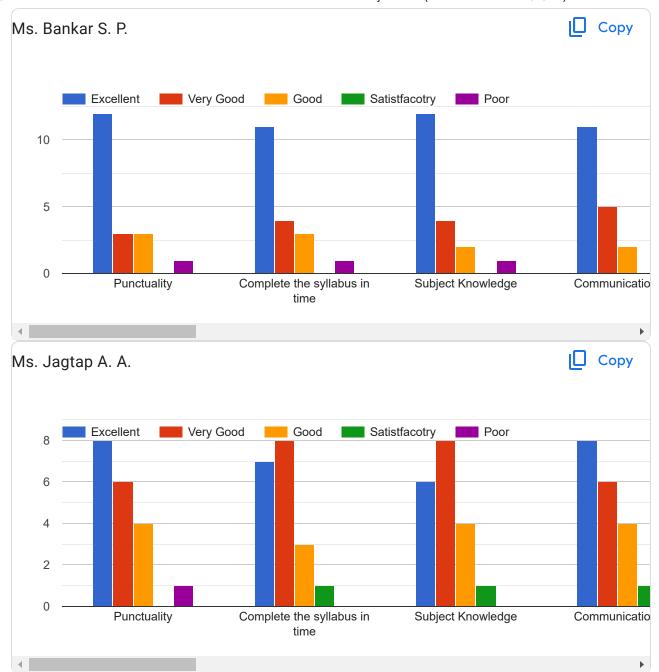

Observations: The following findings are based on feedback from students, teachers, employers, and alumni:

- 1. Teachers' Qualities: Over 80% of students have given positive to excellent remarks about teachers' qualities, including punctuality, completion of syllabus on time, subject knowledge, communication skills, innovative teaching methods, mentoring, and laboratory interaction.
- 2. Curriculum Framework: More than 80% of students expressed satisfaction with the curriculum framework.
- 3. Overall College Experience: Students gave good to excellent remarks on all aspects of the college.
- 4. Teacher Feedback: all teachers provided excellent remarks regarding syllabus objectives, curriculum framework, availability of course content, and knowledge enhancement.
- 5. Alumni Feedback: Over 80% of alumni appreciated the relevance of real-life situations, learning values, industry compatibility, and depth of course content. Additionally, more than 90% of alumni found the syllabus sufficient for analyzing pharmaceutical problems. However 75% alumni felt that the curriculum could be further tailored for placement and higher education.
- 6. Employer Feedback: Employers praised students knowledge relevant to industrial needs, awareness of recent developments, and the balance between theory and application. Around 80% of employers found the curriculum highly relevant for employability.