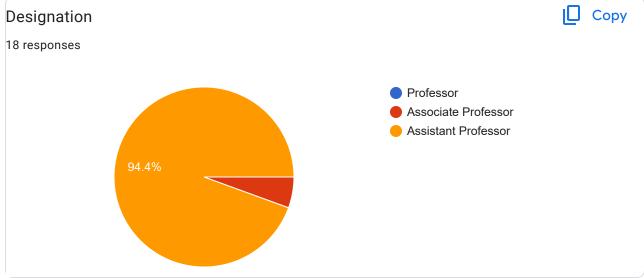

## PUNE DISTRICT EDUCATION ASSOCIATION'S SETH GOVIND RAGHUNATH SABLE COLLEGE OF PHARMACY,SASWAD Teacher's Feedback on the Institution Academic Year: 2023-24

18 responses

**Publish analytics** 

| Name                           |  |
|--------------------------------|--|
| 8 responses                    |  |
| Dr.Pradnya Nilesh Jagtap       |  |
| Mr. Musale Sumit Kailas        |  |
| Pooja Khatate                  |  |
| Ms. Ankita V. Bhosale          |  |
| Ms. Srushti Shantilal Phadtare |  |
| Dr. Smita Jagannath Pawar      |  |
| Jitendra Vijay Shinde          |  |
| Ankita Ashok Javalkar          |  |
| Ms. Shweta Laxmikant Phadtare  |  |
| Vishakha Vikas Jagtap          |  |
| Mrs. Jayashri Randhir Jagtap   |  |
| Vishakha Jagtap                |  |
| Dr. Amol Prabhakar Kale        |  |
| Nilesh Ramrao Bhosale          |  |
| Dr. Ganesh B Nigade            |  |
| Supriya Prakash Bankar         |  |
| Pooja Sunil pisal              |  |
| Mhaske Padmaja Kishor          |  |