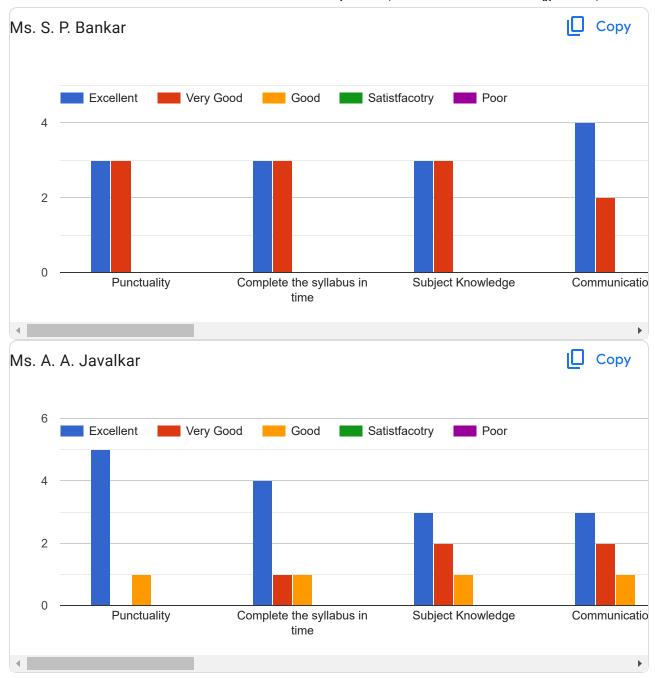

#### Student (Final Year B. Pharm 2023-24) Sem-VII 35 responses Publish analytics Сору Class & Semester 35 responses Final. Y. B. Pharm. ( Sem-VII) Name of Student (Surname-Name-Middle name) Copy 35 responses 2 (5.7%) Badhe Prana... Bhujbal Nand... Jagtap Swap... Bhoite Adars... Gaikwad Sud... Kalane Cheta... Lokhande sh... Salunke Anik... Сору Mr.Bhosale N.R. Very Good Good Satistfacotry Excellent 10 Punctuality Complete the syllabus in Subject Knowledge Communicatio