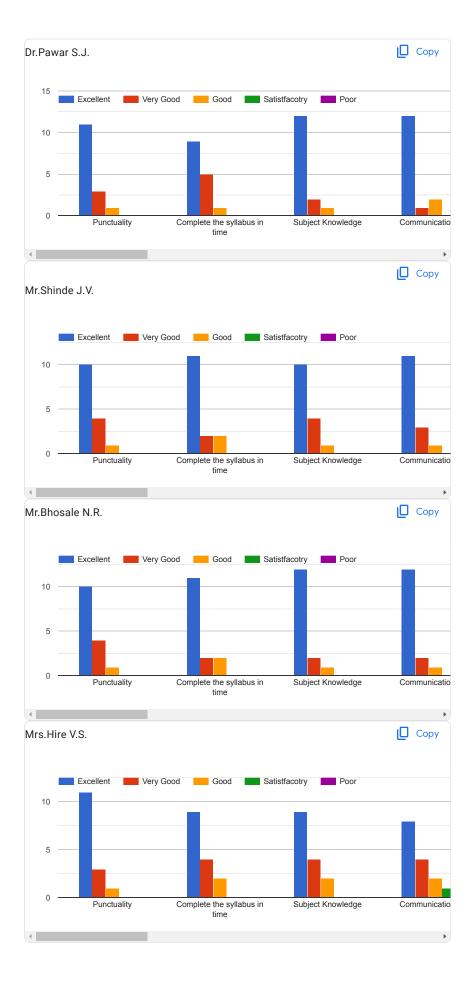

#### Student (Final Year B. Pharm 2023-24) Sem-VII 35 responses Publish analytics Сору Class & Semester 35 responses Final. Y. B. Pharm. ( Sem-VII) Name of Student (Surname-Name-Middle name) Copy 35 responses 2 (5.7%) Badhe Prana... Bhujbal Nand... Jagtap Swap... Bhoite Adars... Gaikwad Sud... Kalane Cheta... Lokhande sh... Salunke Anik... Сору Mr.Bhosale N.R. Very Good Good Satistfacotry Excellent 10 Punctuality Complete the syllabus in Subject Knowledge Communicatio