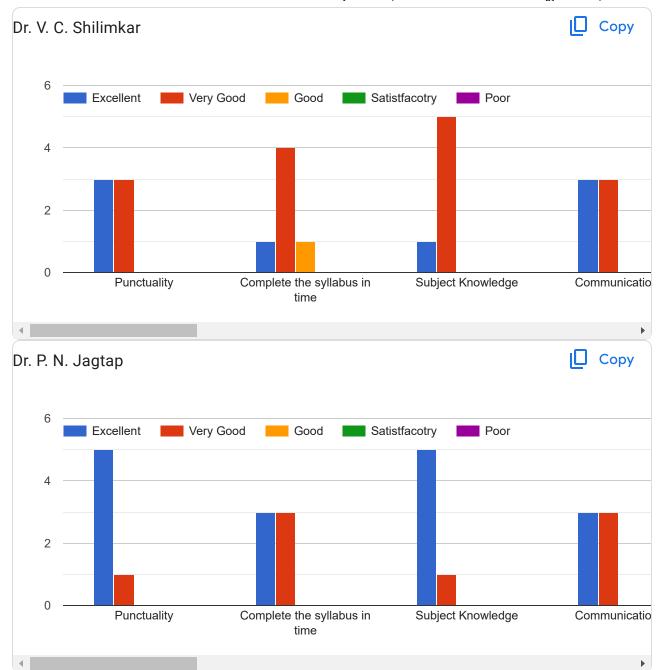

#### Student (First Year M.Pharm Pharmacology 2023-24) Sem-I 1 response Publish analytics Сору Class & Semester 1 response First . Y. M. Pharm.( Sem-I) Name of Student (Surname-Name-Middle name) 1 response Gaikwad prashant rajendra Сору Dr.Pawar S.J. Excellent Very Good Good Satistfacotry 1.0 Complete the syllabus in Subject Knowledge Dr.Shilimkar V.C. Сору Very Good Good Satistfacotry Complete the syllabus in Subject Knowledge Punctuality Communicatio