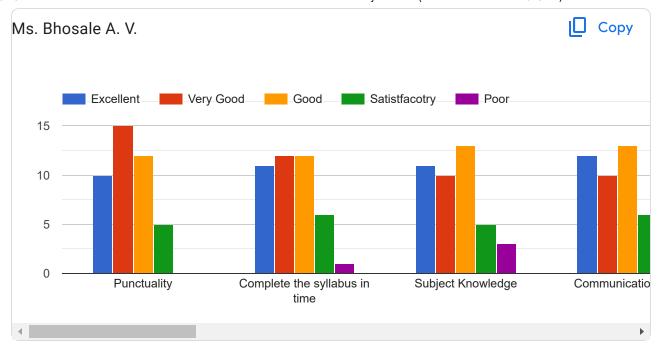

Observations: The following findings are based on feedback from students, teachers, employers, and alumni:

- 1. Teachers' Qualities: Over 80% of students have given positive to excellent remarks about teachers' qualities, including punctuality, completion of syllabus on time, subject knowledge, communication skills, innovative teaching methods, mentoring, and laboratory interaction.
- 2. Curriculum Framework: More than 80% of students expressed satisfaction with the curriculum framework.
- 3. Overall College Experience: Students gave good to excellent remarks on all aspects of the college.
- 4. Teacher Feedback: all teachers provided excellent remarks regarding syllabus objectives, curriculum framework, availability of course content, and knowledge enhancement.
- 5. Alumni Feedback: Over 80% of alumni appreciated the relevance of real-life situations, learning values, industry compatibility, and depth of course content. Additionally, more than 90% of alumni found the syllabus sufficient for analyzing pharmaceutical problems. However 75% alumni felt that the curriculum could be further tailored for placement and higher education.
- 6. Employer Feedback: Employers praised students knowledge relevant to industrial needs, awareness of recent developments, and the balance between theory and application. Around 80% of employers found the curriculum highly relevant for employability.