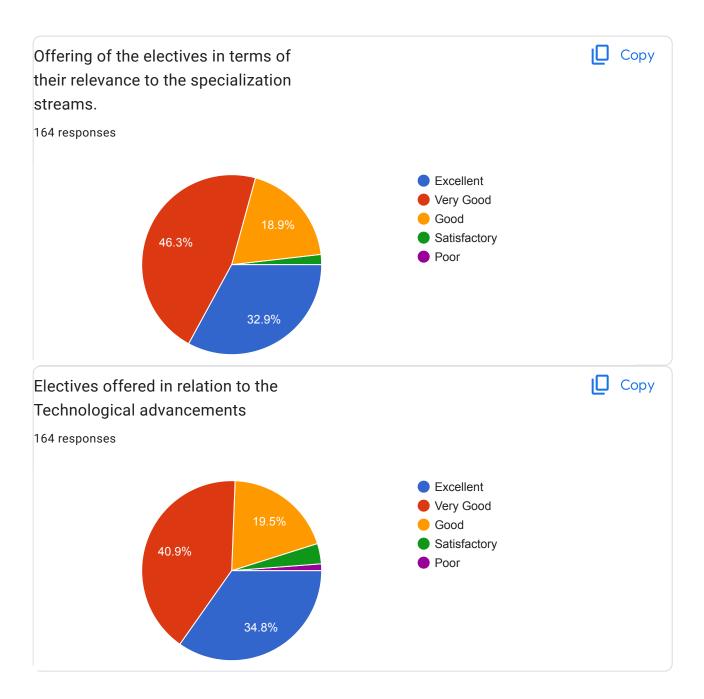

Observations: The following findings are based on feedback from students, teachers, employers, and alumni:

- 1. Teachers' Qualities: Over 80% of students have given positive to excellent remarks about teachers' qualities, including punctuality, completion of syllabus on time, subject knowledge, communication skills, innovative teaching methods, mentoring, and laboratory interaction.
- 2. Curriculum Framework: More than 80% of students expressed satisfaction with the curriculum framework.
- 3. Overall College Experience: Students gave good to excellent remarks on all aspects of the college.
- 4. Teacher Feedback: all teachers provided excellent remarks regarding syllabus objectives, curriculum framework, availability of course content, and knowledge enhancement.
- 5. Alumni Feedback: Over 80% of alumni appreciated the relevance of real-life situations, learning values, industry compatibility, and depth of course content. Additionally, more than 90% of alumni found the syllabus sufficient for analyzing pharmaceutical problems. However 75% alumni felt that the curriculum could be further tailored for placement and higher education.
- 6. Employer Feedback: Employers praised students knowledge relevant to industrial needs, awareness of recent developments, and the balance between theory and application. Around 80% of employers found the curriculum highly relevant for employability.