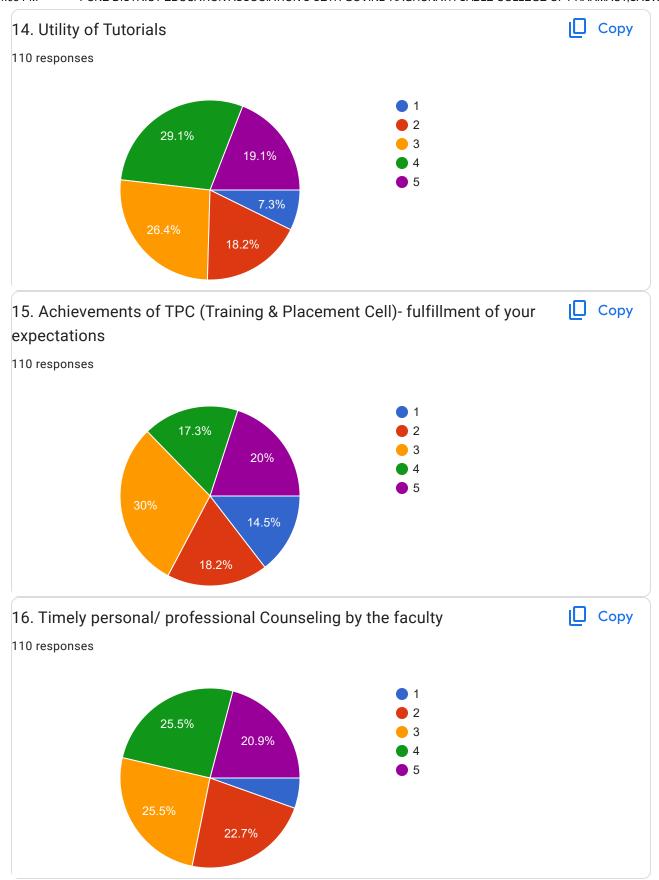

# Student's Feedback on the Institution Academic Year- 2023-24

## PUNE DISTRICT EDUCATION ASSOCIATION'S SETH GOVIND RAGHUNATH SABLE COLLEGE OF PHARMACY,SASWAD Student's Feedback on the Institution Academic Year: 2023-24

110 responses

**Publish analytics** 

| Name of the student 110 responses |  |
|-----------------------------------|--|
| Aniket Vilas Chandankhede         |  |
| Gaikwad Prashant Rajendra         |  |
| Pandit Sayuri Vinod               |  |
| Priyanka Jadhav                   |  |
| Bande Aakash Bharat               |  |
| Kurpad Viraj Pradeep              |  |
| Dande Om Santosh                  |  |
| Rathod Sumit Satish               |  |
| Prachi Rajendra Shelke            |  |
| Rushikesh Eknath Bochare          |  |
| Pawar Ankur Nitin                 |  |
| Borawake Charudatta               |  |
| Indalkar Ketan Appasaheb          |  |
| Priyanka Shankar Rajge            |  |
| Monika Shyamsundar Jangid         |  |
| Borhade Akanksha Bhagwan          |  |
| Shivani Vijaykumar Bhapkar        |  |
| Vaishnavi kharat                  |  |
| Jagtap Manisha Suresh             |  |